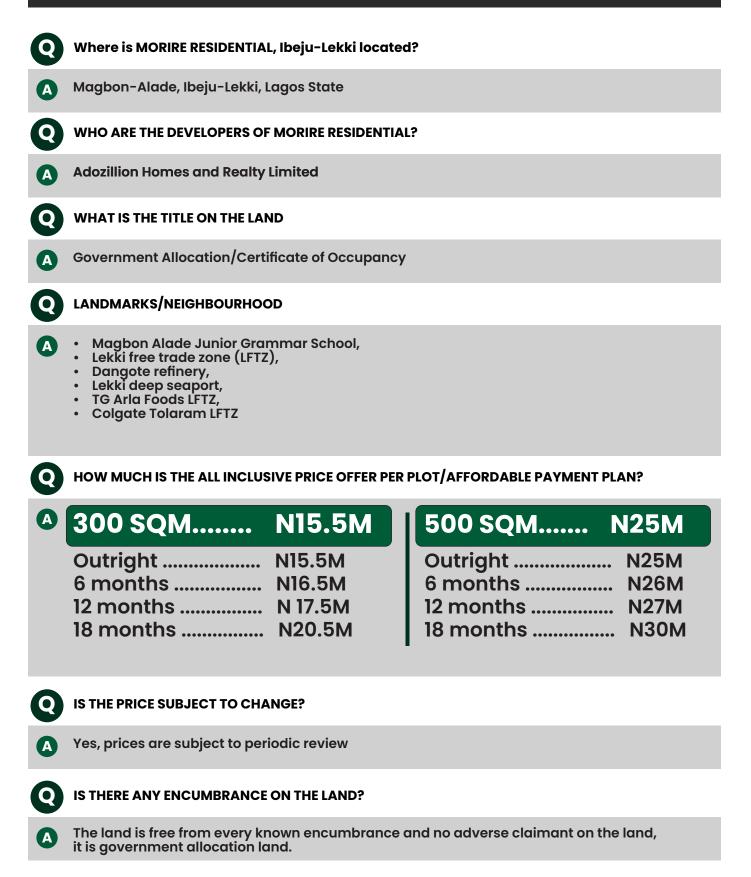

# MAGBON ALADE,IBEJU-LEKKI, LAGOS.

A Development By

### NUMBER OF PLOTS:

PLOT SIZE:

300 SQM

500 SQM