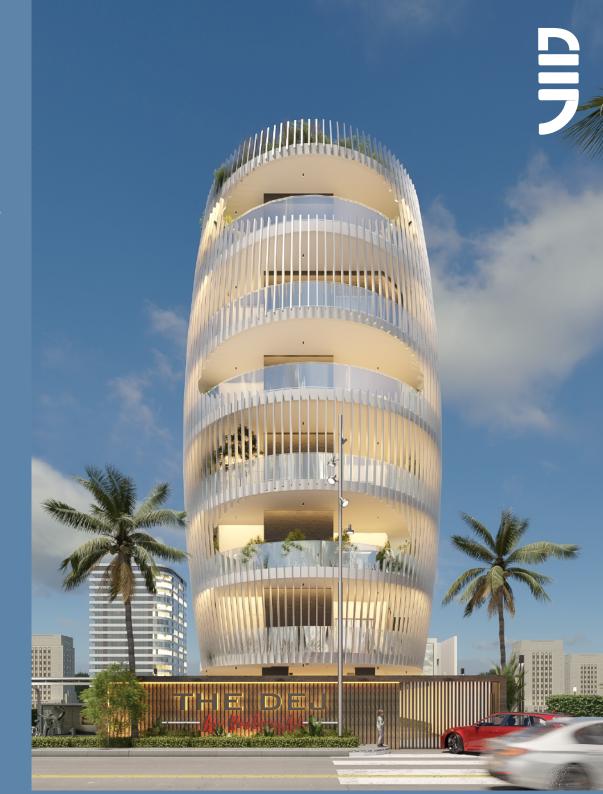

## INTRODUCTION

The DEJ deluxe; a state-of- the art masterpiece from Rockmould Limited; an elegant masterpiece, a literal work of art and the very definition of urban living.

The DEJ deluxe, is a luxurious residential development situated at Jide Oki street, Victoria Island, Lagos. The urban neighborhood is said to be a splendid choice for residential living, known for its serenity, good connectivity, security and tourist attraction sites.