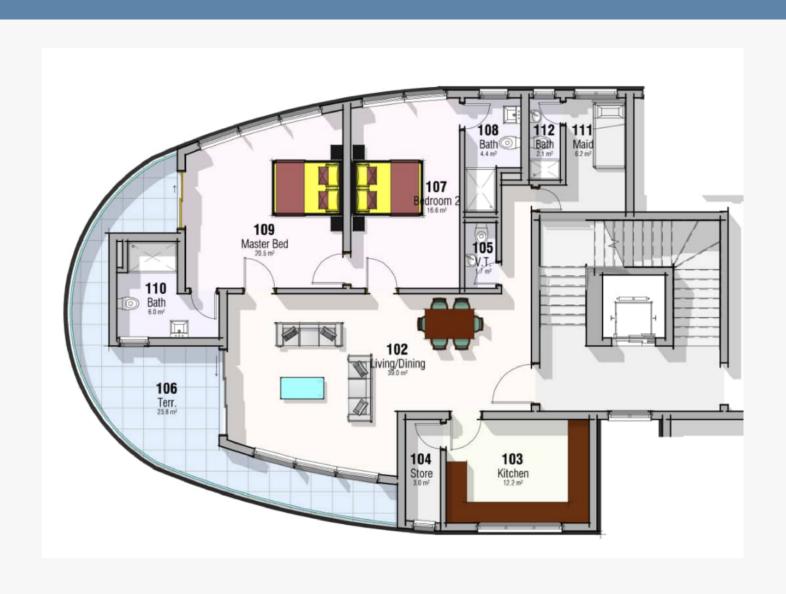

#### **BUYING OFF-PLAN SALES**

- Flexible payment plan.
- Capital appreciation (an area with high propensity for growth).
- Preference of floor selection and choice of appreciation.

This development comprises of 8 spacious contemporary units of 2 bedroom apartment spaces and 1 unit of a six bedroom penthouse apartment space, all meticulously designed.