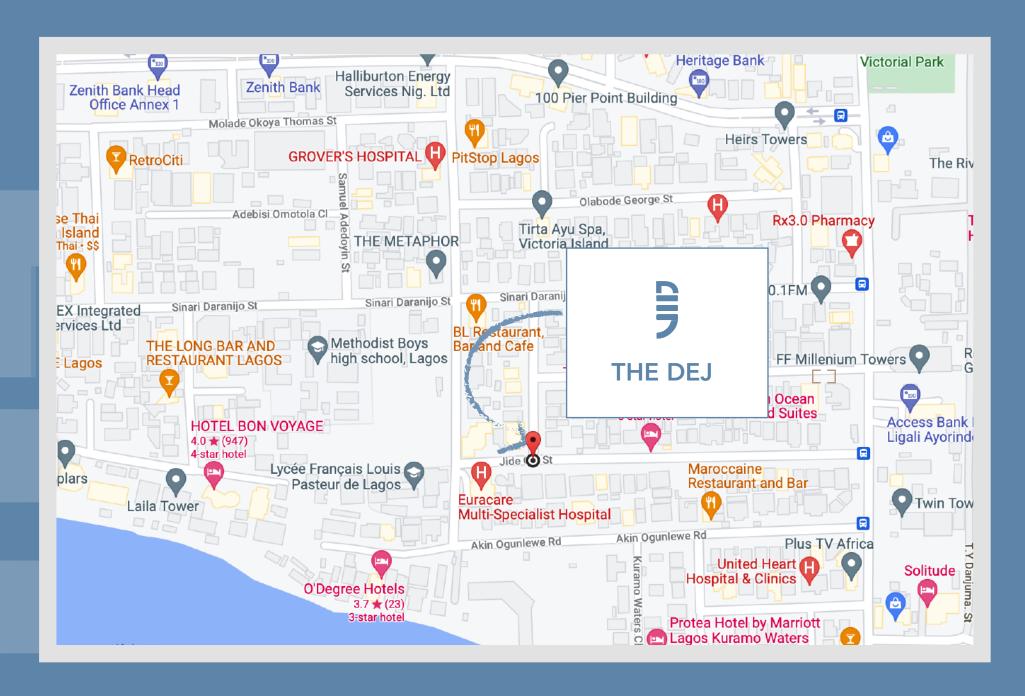

## INTRODUCTION

The DEJ deluxe; a state-of- the art masterpiece from Rockmould Limited; an elegant masterpiece, a literal work of art and the very definition of urban living.

The DEJ deluxe, is a luxurious residential development situated at Jide Oki street, Victoria Island, Lagos. The urban neighborhood is said to be a splendid choice for residential living, known for its serenity, good connectivity, security and tourist attraction sites.

#### **ELECTRICAL SERVICES**

- Intercom to gatehouse for all units
- State of the art electrical outlet in all space
  - Interior lighting
  - Exterior and facade lighting

LOCATED AT JIDE OKI STREET, VICTORIA ISLAND