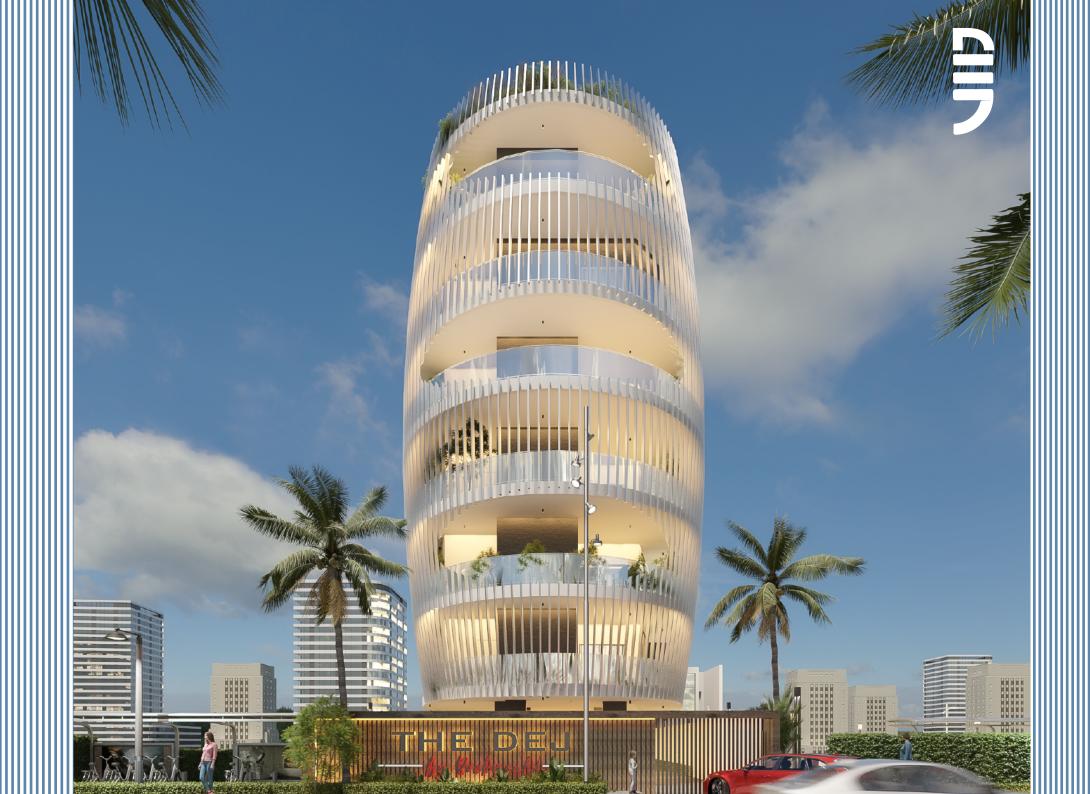

## INTRODUCTION

The DEJ deluxe; a state-of- the art masterpiece from Rockmould Limited; an elegant masterpiece, a literal work of art and the very definition of urban living.

The DEJ deluxe, is a luxurious residential development situated at Jide Oki street, Victoria Island, Lagos. The urban neighborhood is said to be a splendid choice for residential living, known for its serenity, good connectivity, security and tourist attraction sites.