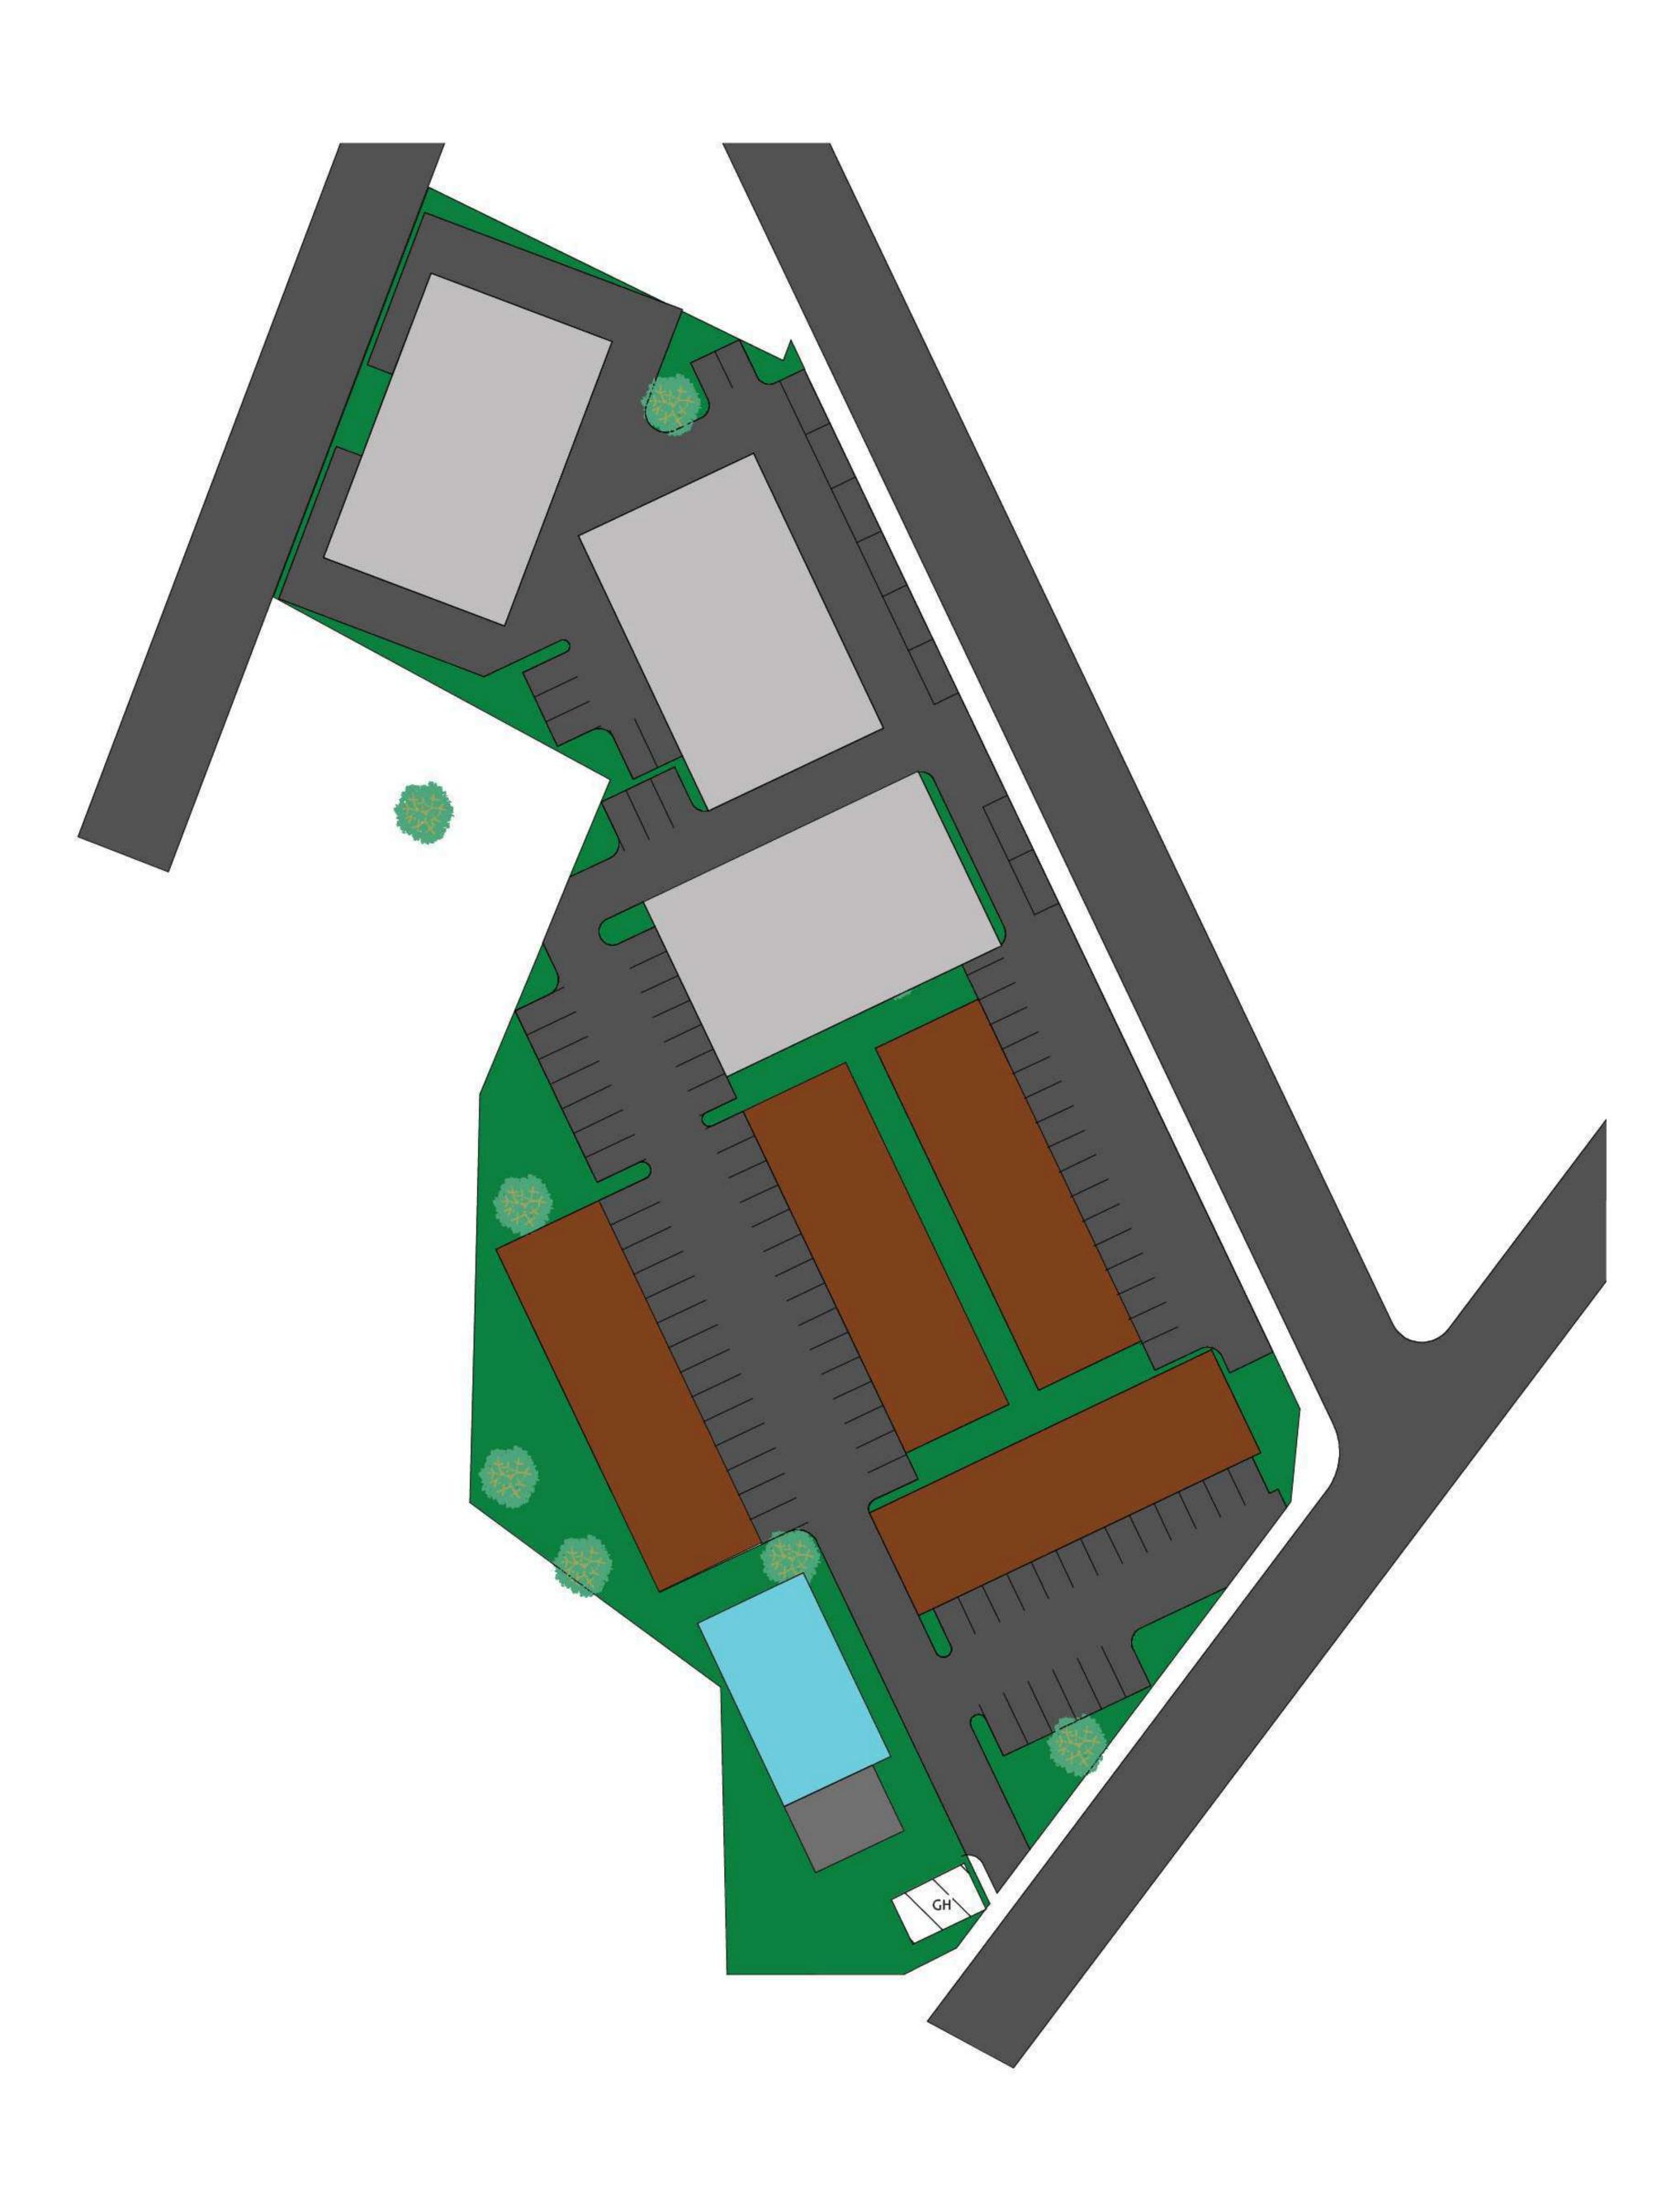

### State of the art features:

Through the use of advanced construction technology, the property comes with features such as swimming pools, elevator, game arcade and parking space.

Total Parking = 193

```
Gym/club/playarea = 60sqm
Gate/Gen house = 64.3sqm
Surface parking for terraces = 60
Ground floor parking for apartments = 93
Surface parking for apartments = 40
Living room for Terraces = 2
```

This construct consists deluxe terraces, majestically situated in Lekki Phase 1, off Freedom Way, Lagos.

The project also features a clubhouse with a gym, spa, and swimming pool, making it the perfect place to relax and unwind after a long day. With so many luxurious amenities, the Camberwall Advantage 5 is the perfect place to call home.