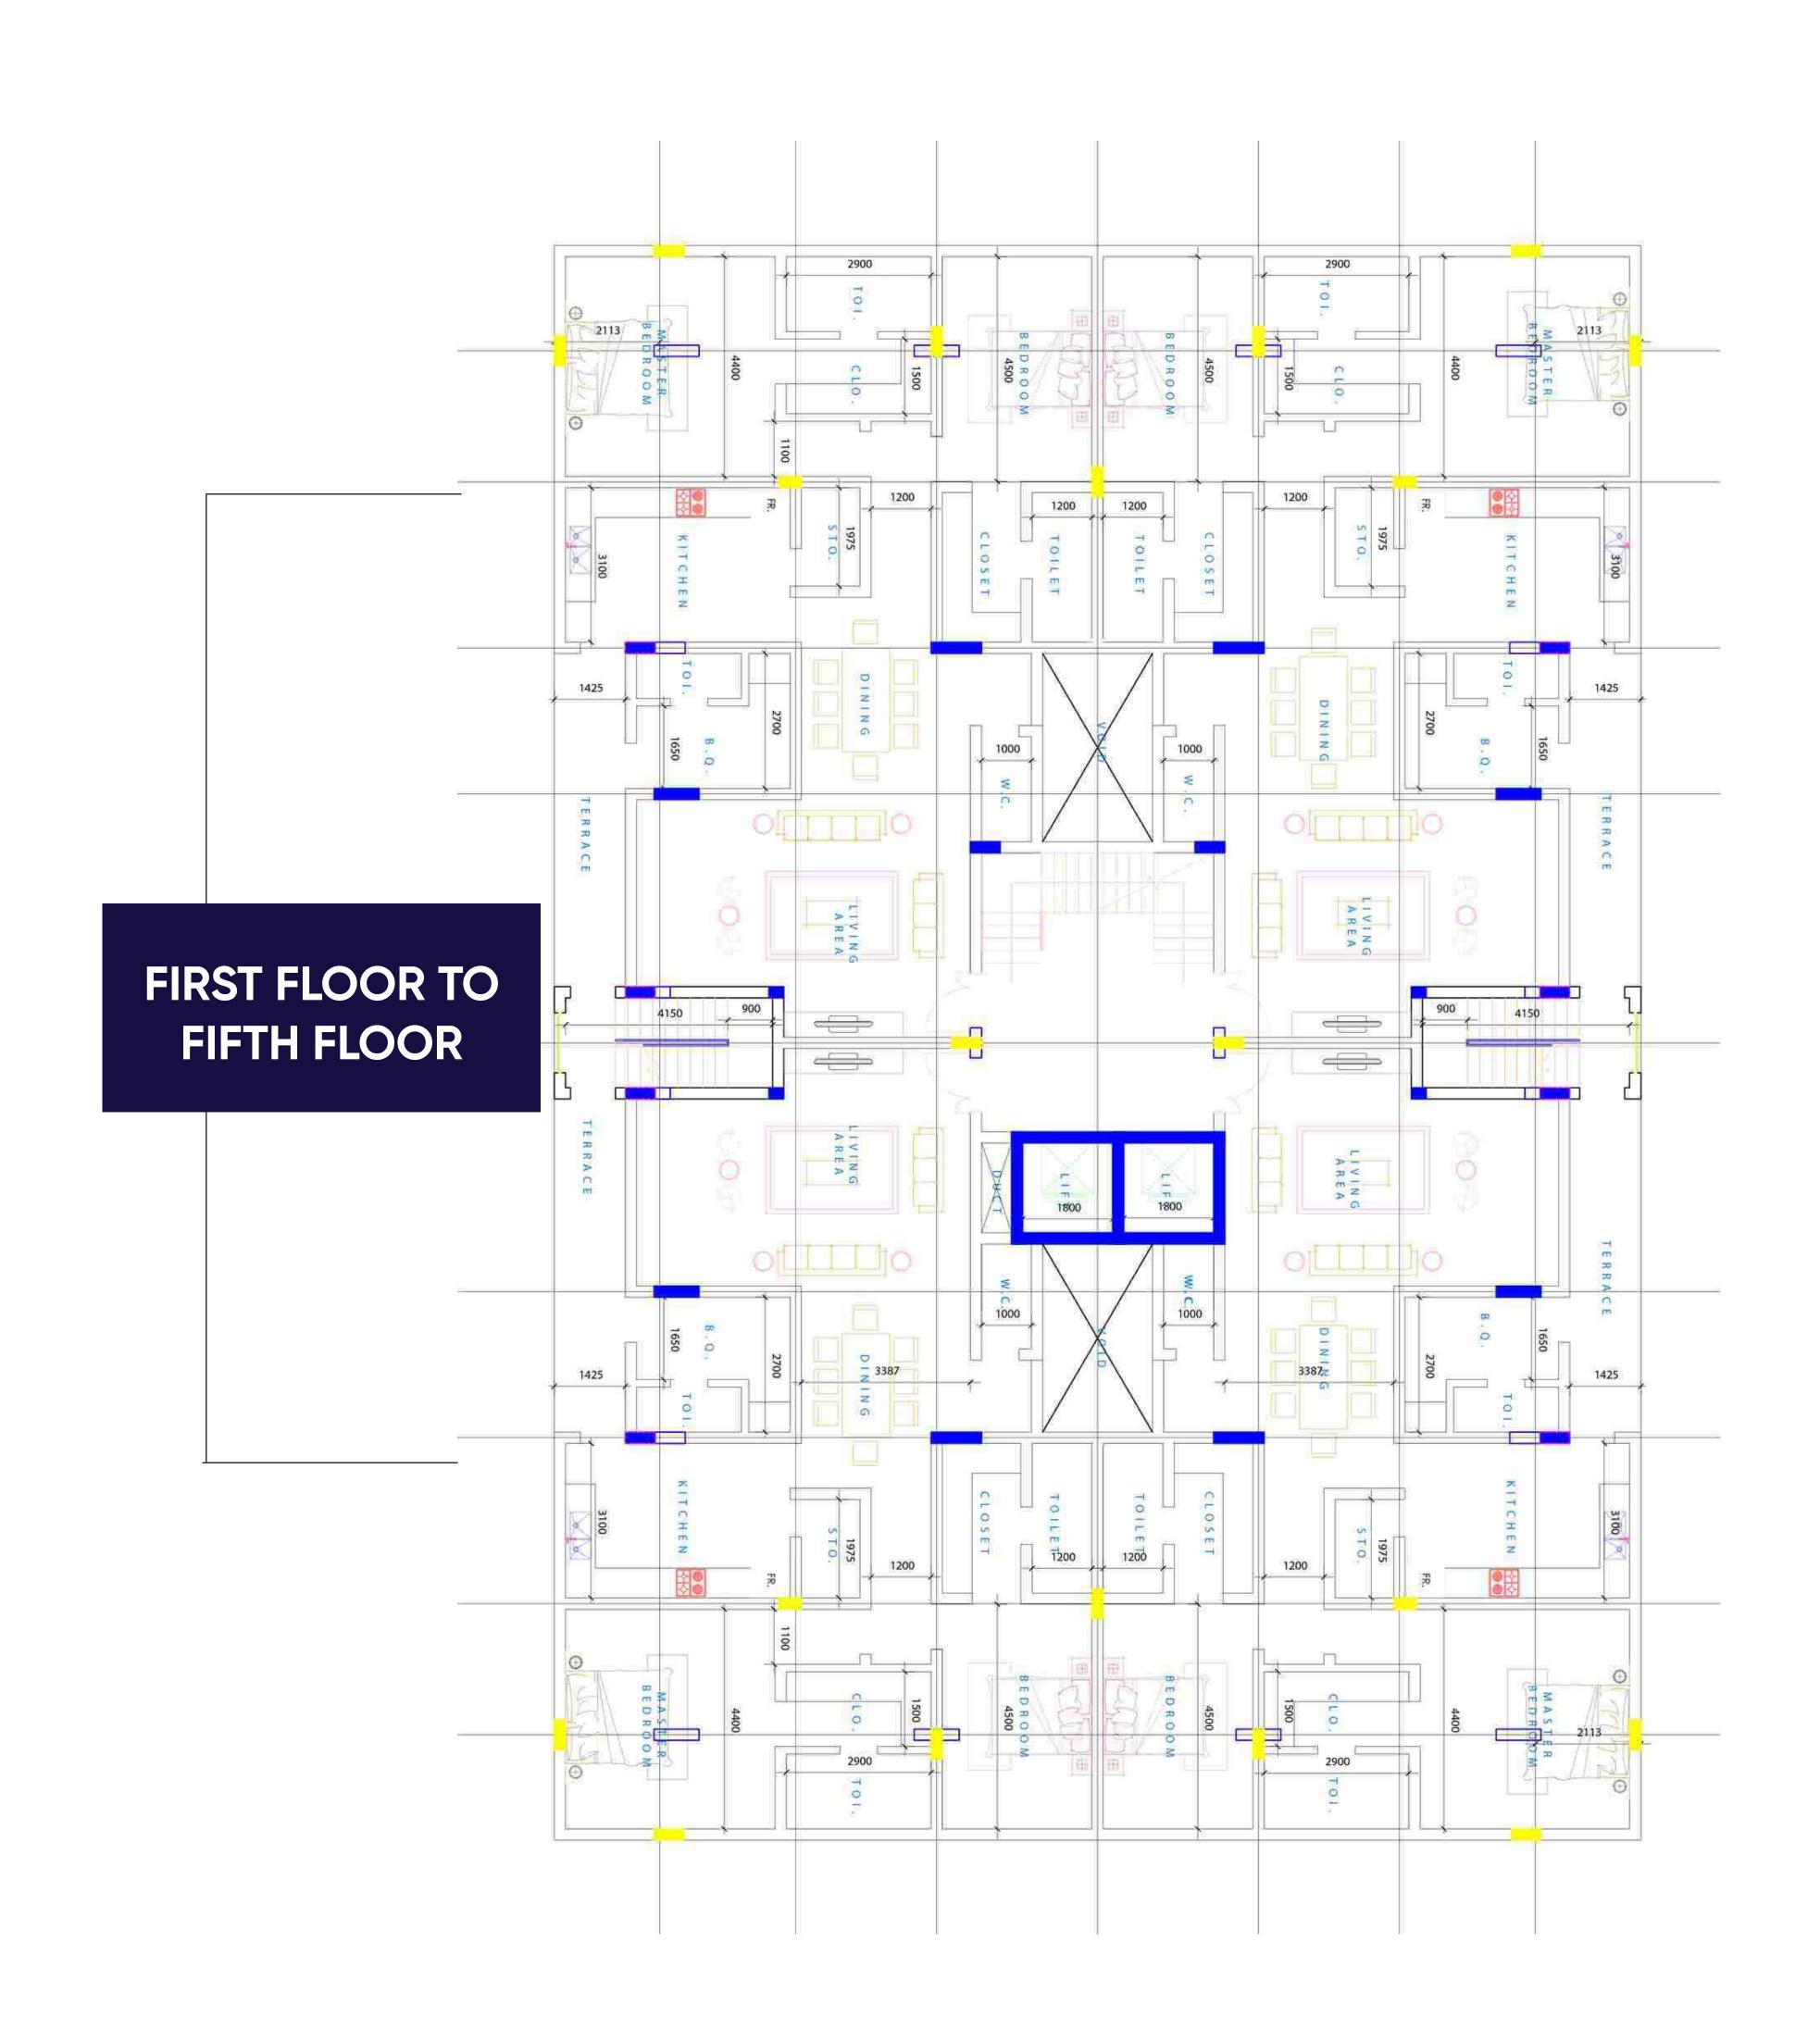

# FIRST FLOOR PLAN (4 BEDROOM TERRACE + BQ WITH GYM/STUDY)

**A** 2 PER UNIT

BEDROOM

1 PER UNIT **TOILET/BATH** 1 PER UNIT