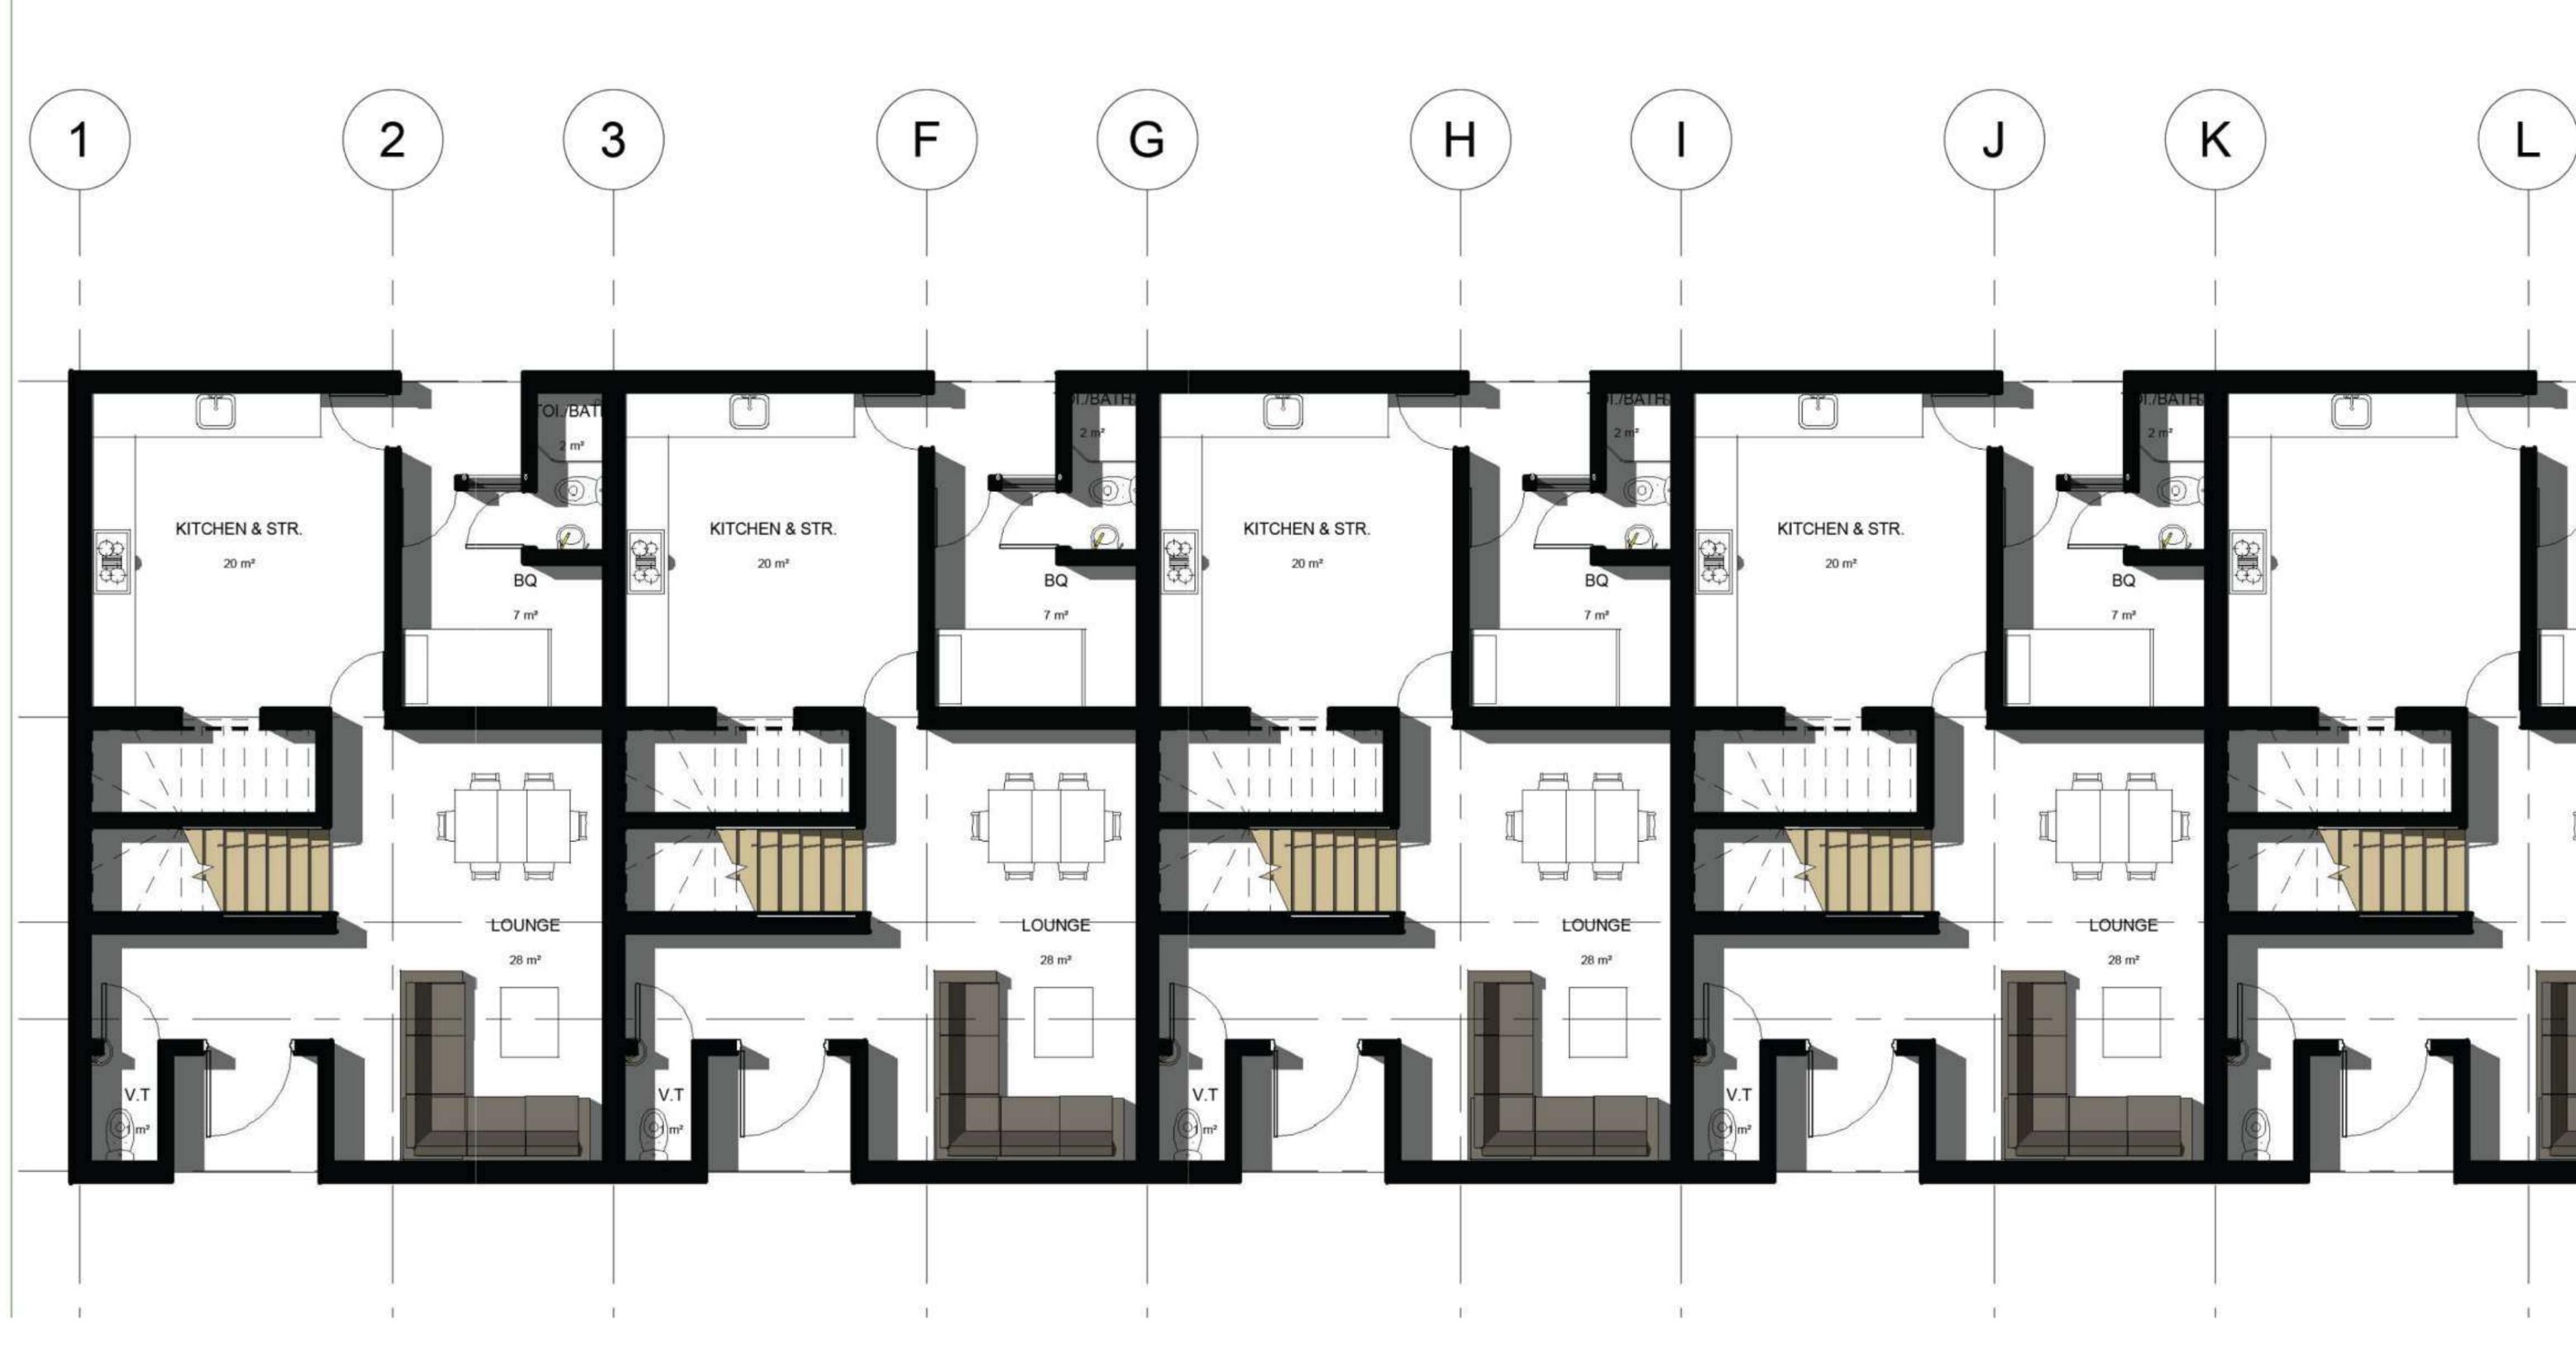

# **GROUND FLOOR PLAN** (4 BEDROOM TERRACE + BQ WITH GYM/STUDY)

KITCHEN

1 PER UNIT

# FIRST FLOOR PLAN (4 BEDROOM TERRACE + BQ WITH GYM/STUDY)

**A** 2 PER UNIT

BEDROOM

1 PER UNIT **TOILET/BATH** 1 PER UNIT

# **SECOND FLOOR PLAN** (4 BEDROOM TERRACE + BQ WITH GYM/STUDY)