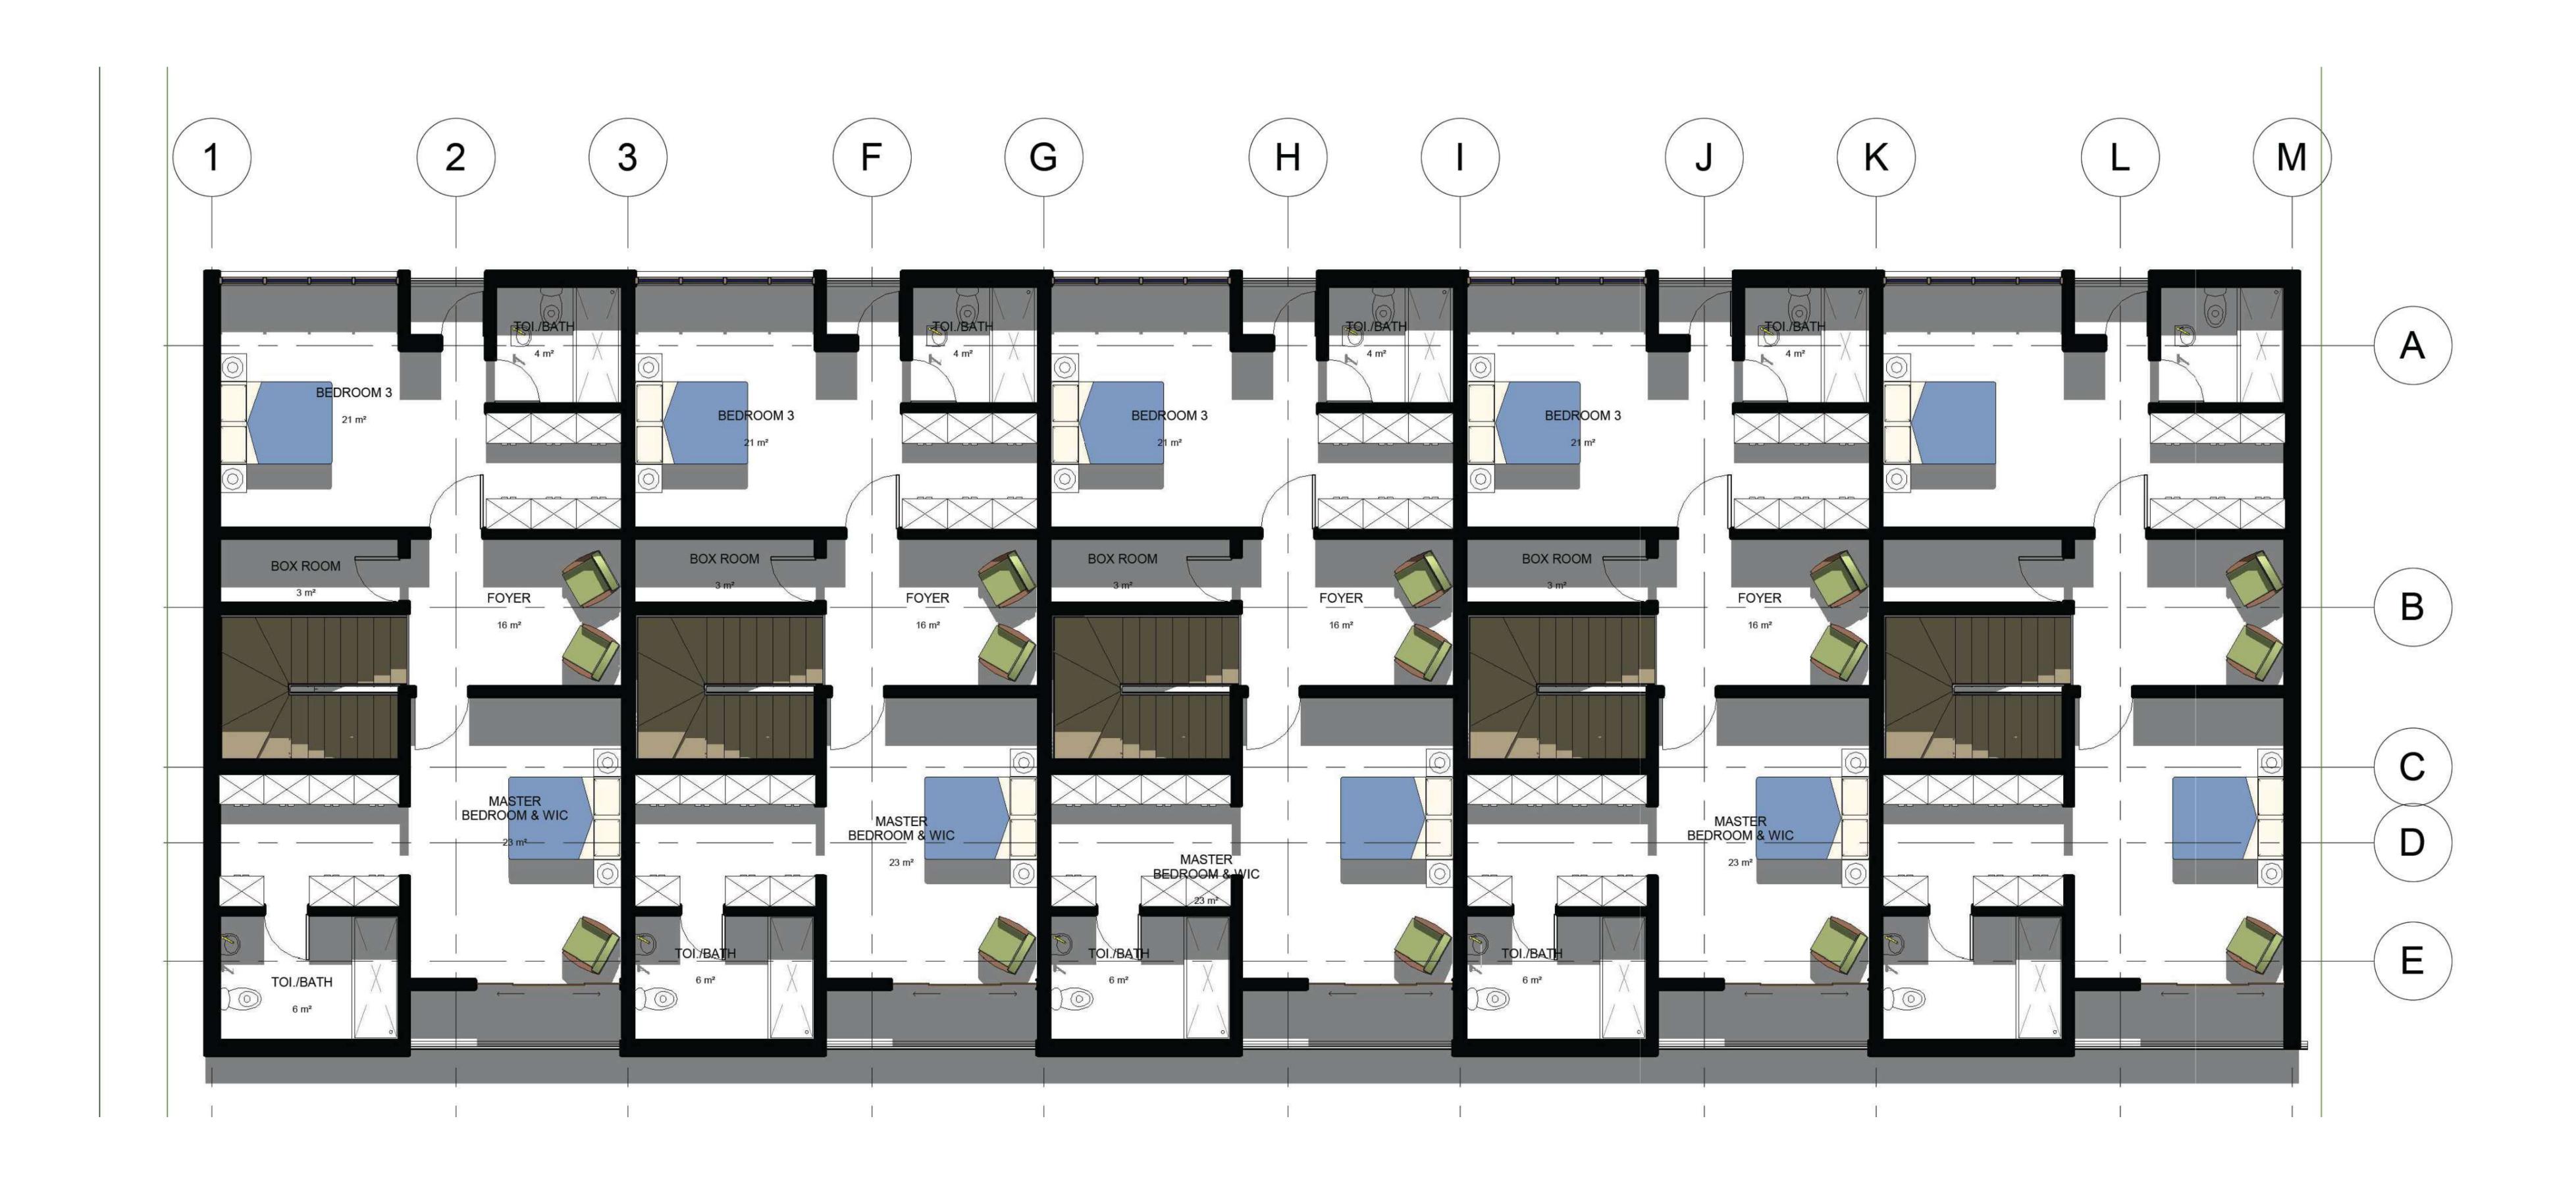

# FIRST FLOOR PLAN (4 BEDROOM TERRACE + BQ WITH GYM/STUDY)

**A** 2 PER UNIT

BEDROOM

1 PER UNIT **TOILET/BATH** 1 PER UNIT