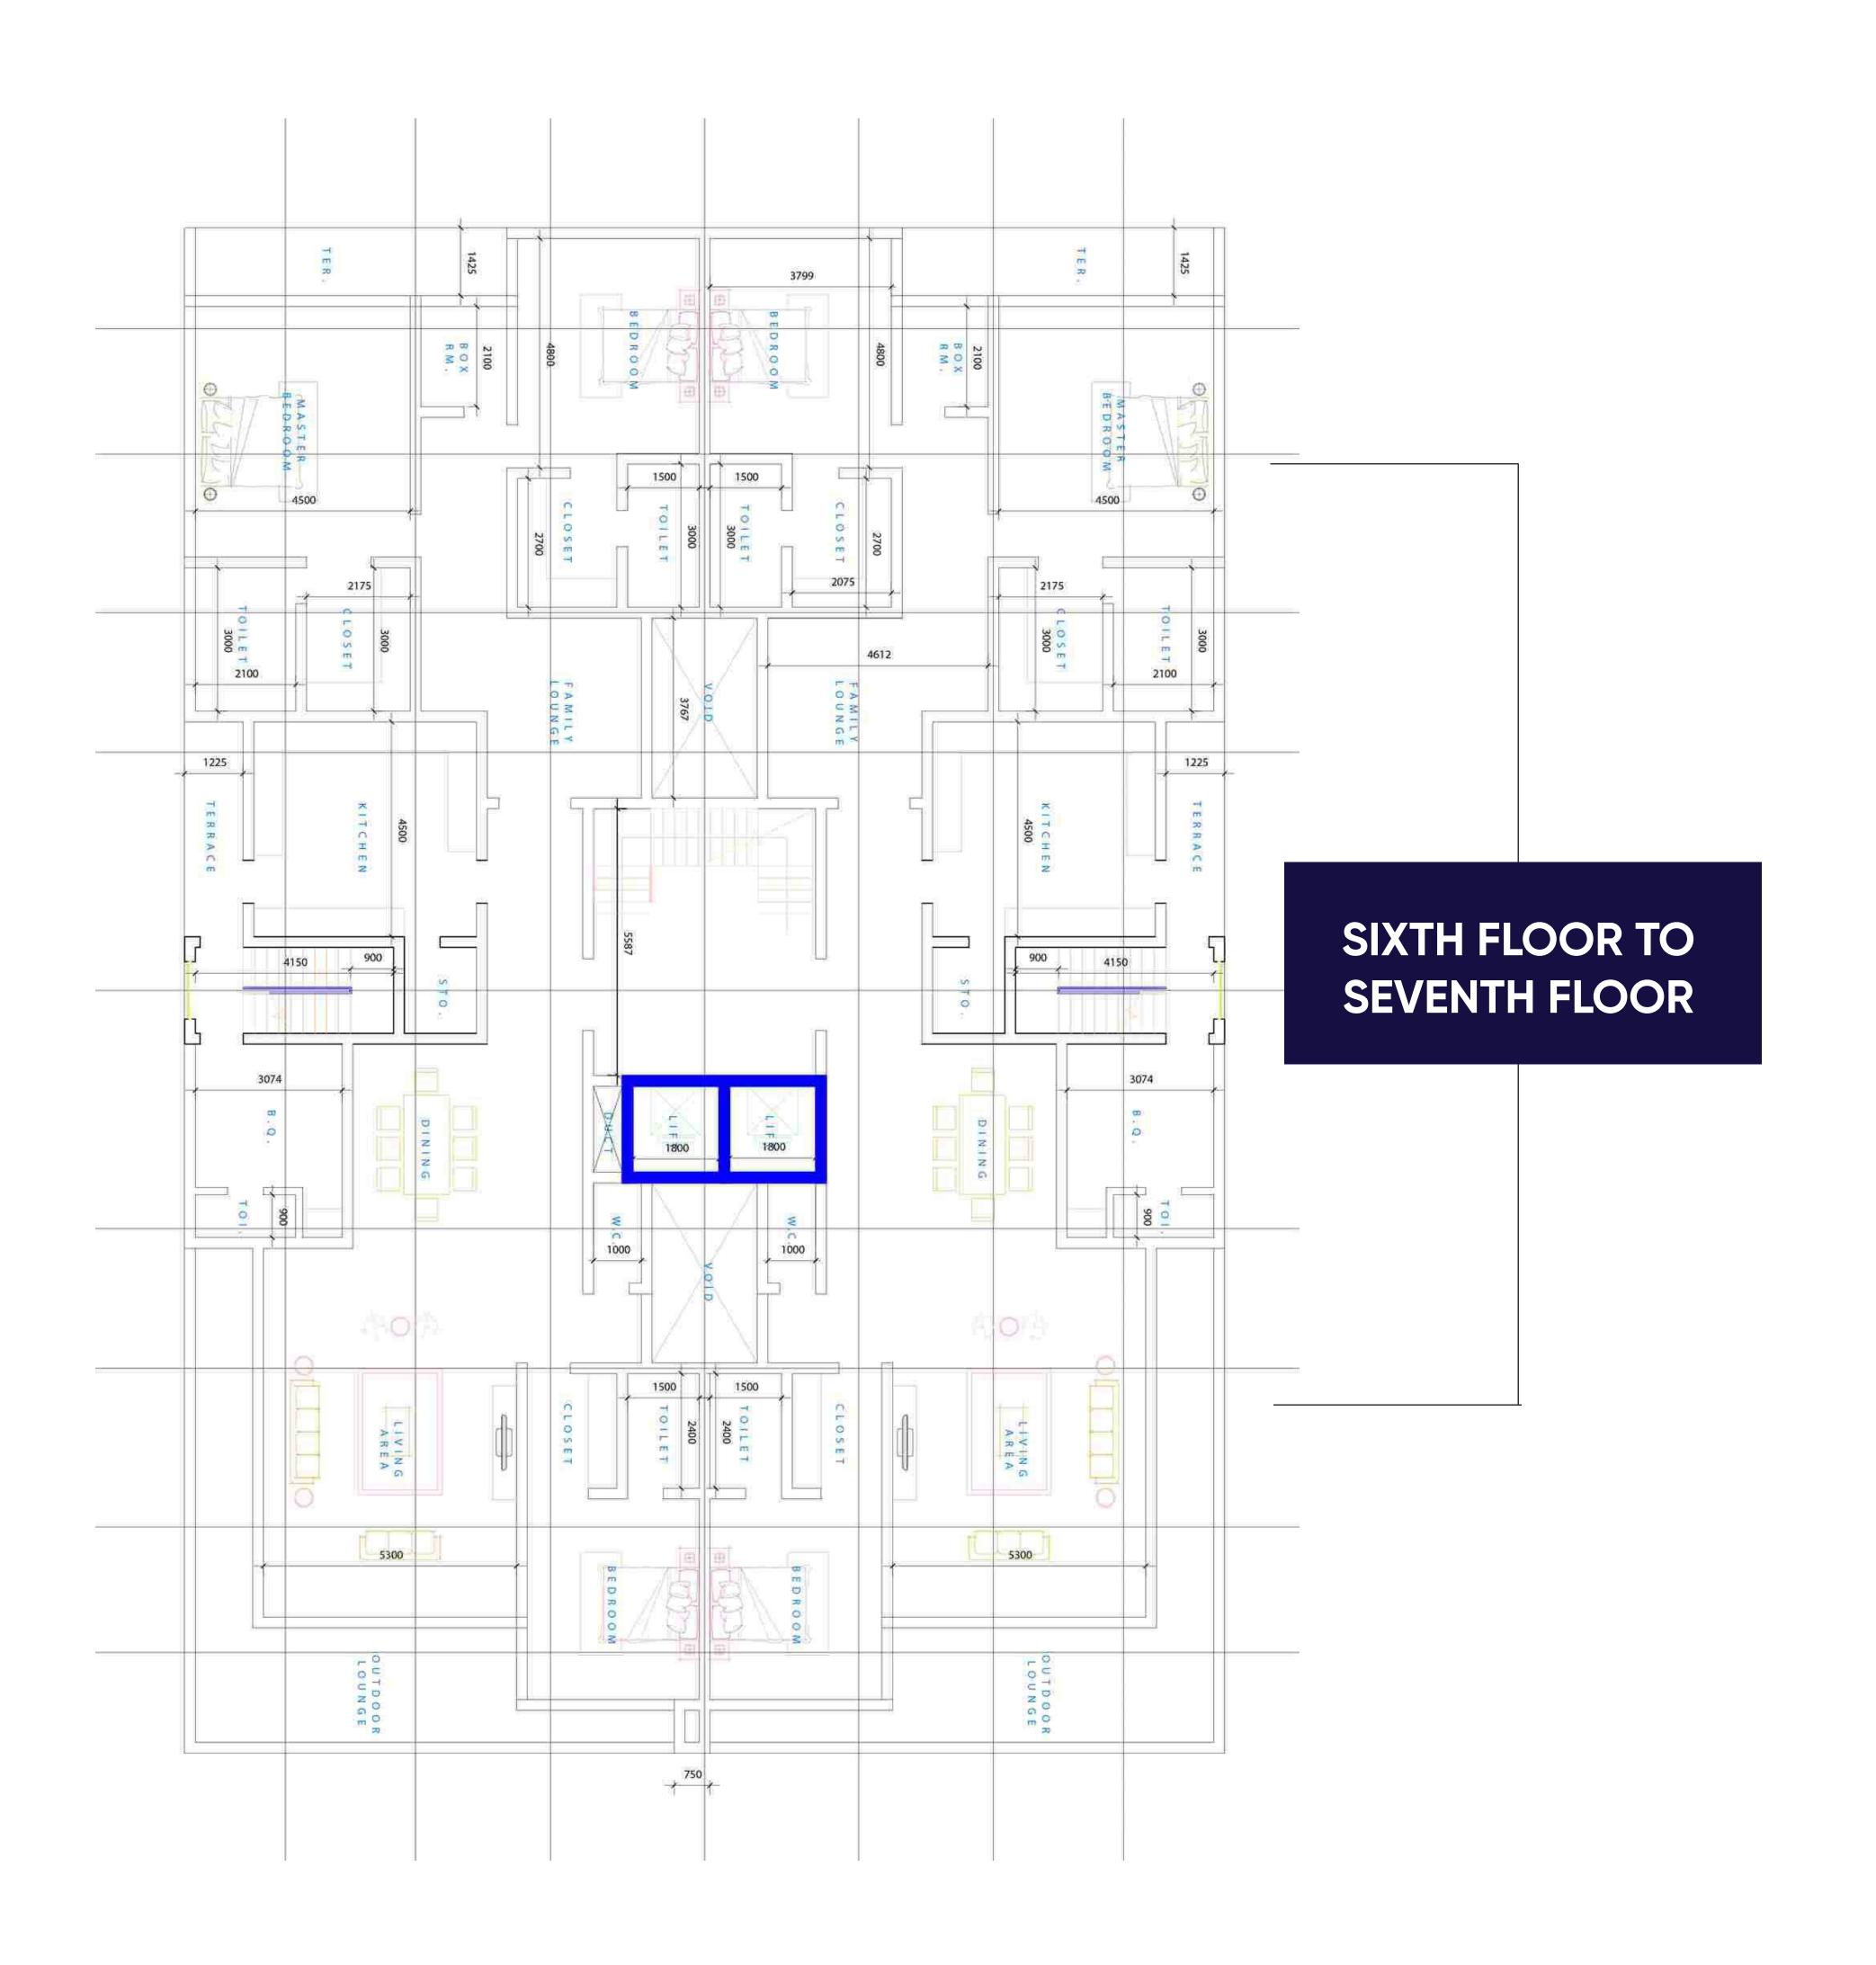

S

LAUNCH PRICE COMMENCES

# **CONSTRUCTION STARTS**







13



as so

1.000.00

-----



# **CAMBERWALL ADVANTAGE SERIES OVERVIEW**







# **CAMBERWALL ADVANTAGE SERIES IN VIEW**



### **CAMBERWALL ADVANTAGE 1** COMPLETED AND DELIVERED





# **CAMBERWALL ADVANTAGE 3**





### **CAMBERWALL ADVANTAGE 2** COMPLETED AND DELIVERED





CONSTRUCTION ONGOING





# INTRODUCING





Camberwall Advantage 5 Annex is an extension of Camberwall Advantage 5, comprising deluxe 2 Bedroom Apartments and 3 Bedroom penthouses; all inclusive of a BQ. This project is situated Off Freedom, Lekki Phase 1, in proximity to Camberwall Advantage 5.

This construct also features a clubhouse with a gym, spa, and swimming pool, making it the perfect place to relax and unwind after a long day.

























# **CAMBERWALL ADVANTAGE 5 ANNEX LAUNCH PRICES**

Initial Deposit





# **3 BEDROOM** PENTHOUSES + BQ

# 

Outright Payment

Initial Deposit





# N90M

## **PAYMENT PERIOD**

**INITIAL DEPOSIT** 

OUTRIGHT (3 MONTHS)

6 MONTHS

**12 MONTHS** 

**18 MONTHS** 

# N129M

### PAYMENT PERIOD

 $\longrightarrow$ 

INITIAL DEPOSIT

OUTRIGHT (3 MONTHS)

6 MONTHS

12 MONTHS

**18 MONTHS** 



## LAUNCH STAGE

N10,000,000

90,000,000

95,000,000

100,000,000

105,000,000

### CARCASS STAGE

N10,000,000

129,000,000

133,000,000

144,000,000

151,000,000



### **PAYMENT PERIOD**

**INITIAL DEPOSIT** 

OUTRIGHT (3 MONTHS)

6 MONTHS

12 MONTHS

**18 MONTHS** 

# N180M

### **PAYMENT PERIOD**

**INITIAL DEPOSIT** 

OUTRIGHT (3 MONTHS)

6 MONTHS

**12 MONTHS** 

**18 MONTHS** 

## **1ST FLOOR