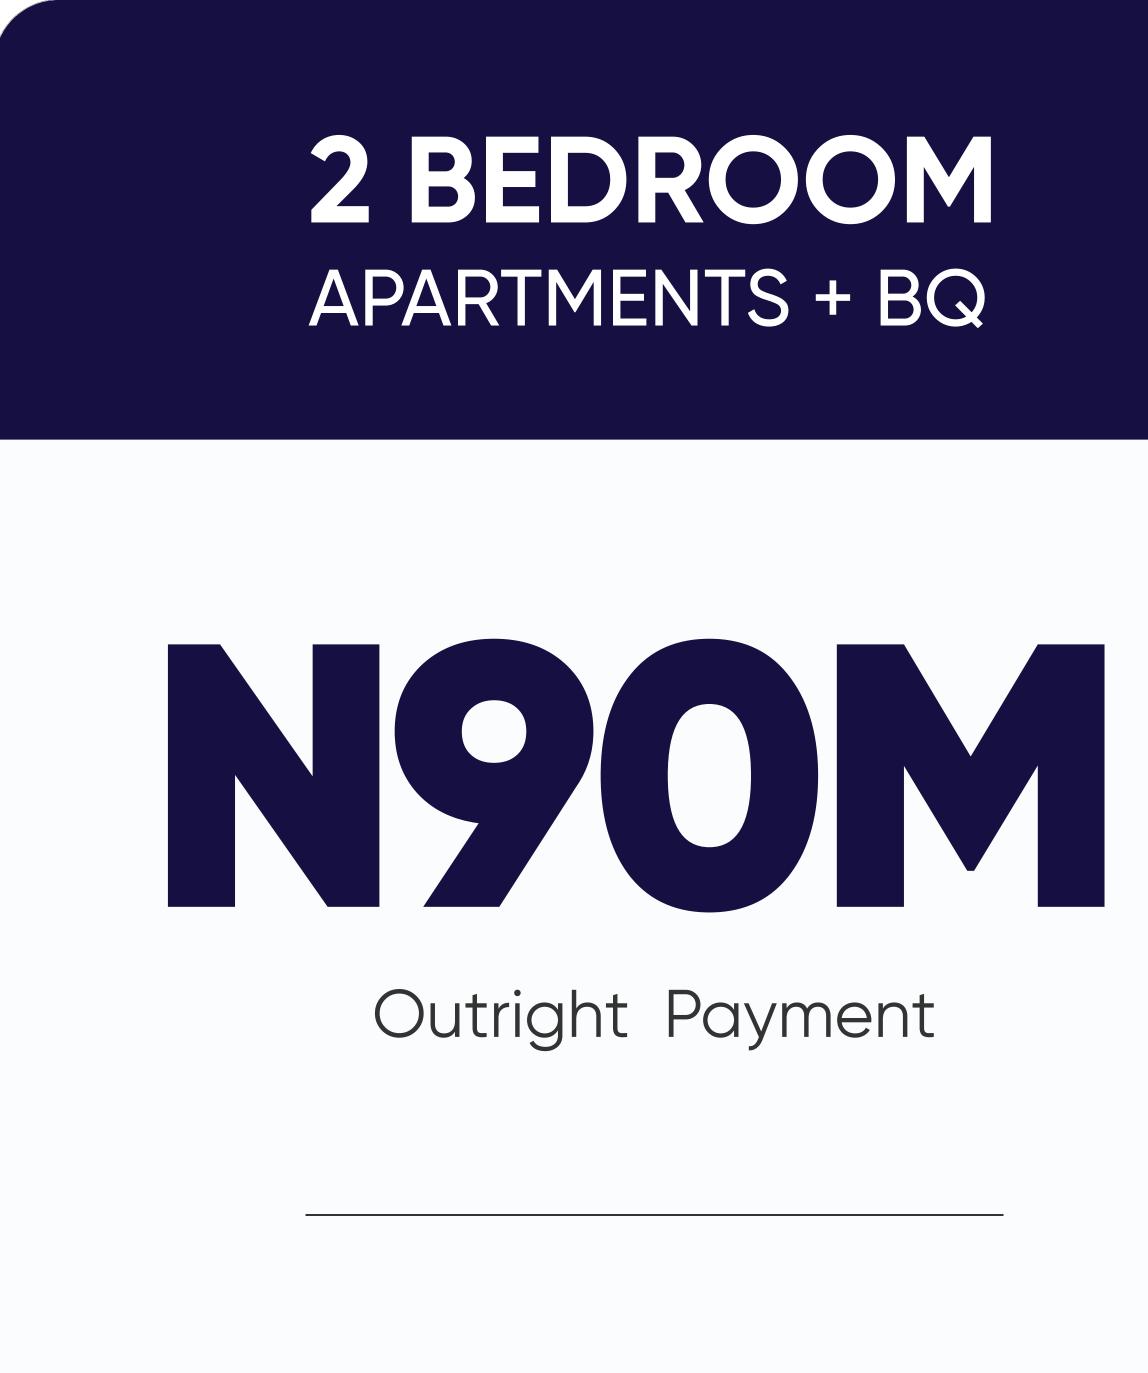

NCH PRICE COMMENCES

# **CONSTRUCTION STARTS**







13



as so

1.000.00

-----



# **CAMBERWALL ADVANTAGE SERIES OVERVIEW**







# **CAMBERWALL ADVANTAGE SERIES IN VIEW**



### **CAMBERWALL ADVANTAGE 1** COMPLETED AND DELIVERED





# **CAMBERWALL ADVANTAGE 3**





### **CAMBERWALL ADVANTAGE 2** COMPLETED AND DELIVERED





CONSTRUCTION ONGOING





# INTRODUCING





Camberwall Advantage 5 Annex is an extension of Camberwall Advantage 5, comprising deluxe 2 Bedroom Apartments and 3 Bedroom penthouses; all inclusive of a BQ. This project is situated Off Freedom, Lekki Phase 1, in proximity to Camberwall Advantage 5.

This construct also features a clubhouse with a gym, spa, and swimming pool, making it the perfect place to relax and unwind after a long day.

























# **CAMBERWALL ADVANTAGE 5 ANNEX LAUNCH PRICES**

Initial Deposit





# **3 BEDROOM** PENTHOUSES + BQ

# 

Outright Payment

Initial Deposit





# N90M

## **PAYMENT PERIOD**

**INITIAL DEPOSIT** 

OUTRIGHT (3 MONTHS)

6 MONTHS

**12 MONTHS** 

**18 MONTHS** 

# N129M

### PAYMENT PERIOD

 $\longrightarrow$ 

INITIAL DEPOSIT

OUTRIGHT (3 MONTHS)

6 MONTHS

12 MONTHS

**18 MONTHS** 



## LAUNCH STAGE

N10,000,000

90,000,000

95,000,000

100,000,000

105,000,000

### CARCASS STAGE

N10,000,000

129,000,000

133,000,000

144,000,000

151,000,000



### **PAYMENT PERIOD**

**INITIAL DEPOSIT** 

OUTRIGHT (3 MONTHS)

6 MONTHS

12 MONTHS

**18 MONTHS** 

# N180M

### **PAYMENT PERIOD**

**INITIAL DEPOSIT** 

OUTRIGHT (3 MONTHS)

6 MONTHS

**12 MONTHS** 

**18 MONTHS** 

## **1ST FLOOR STAGE