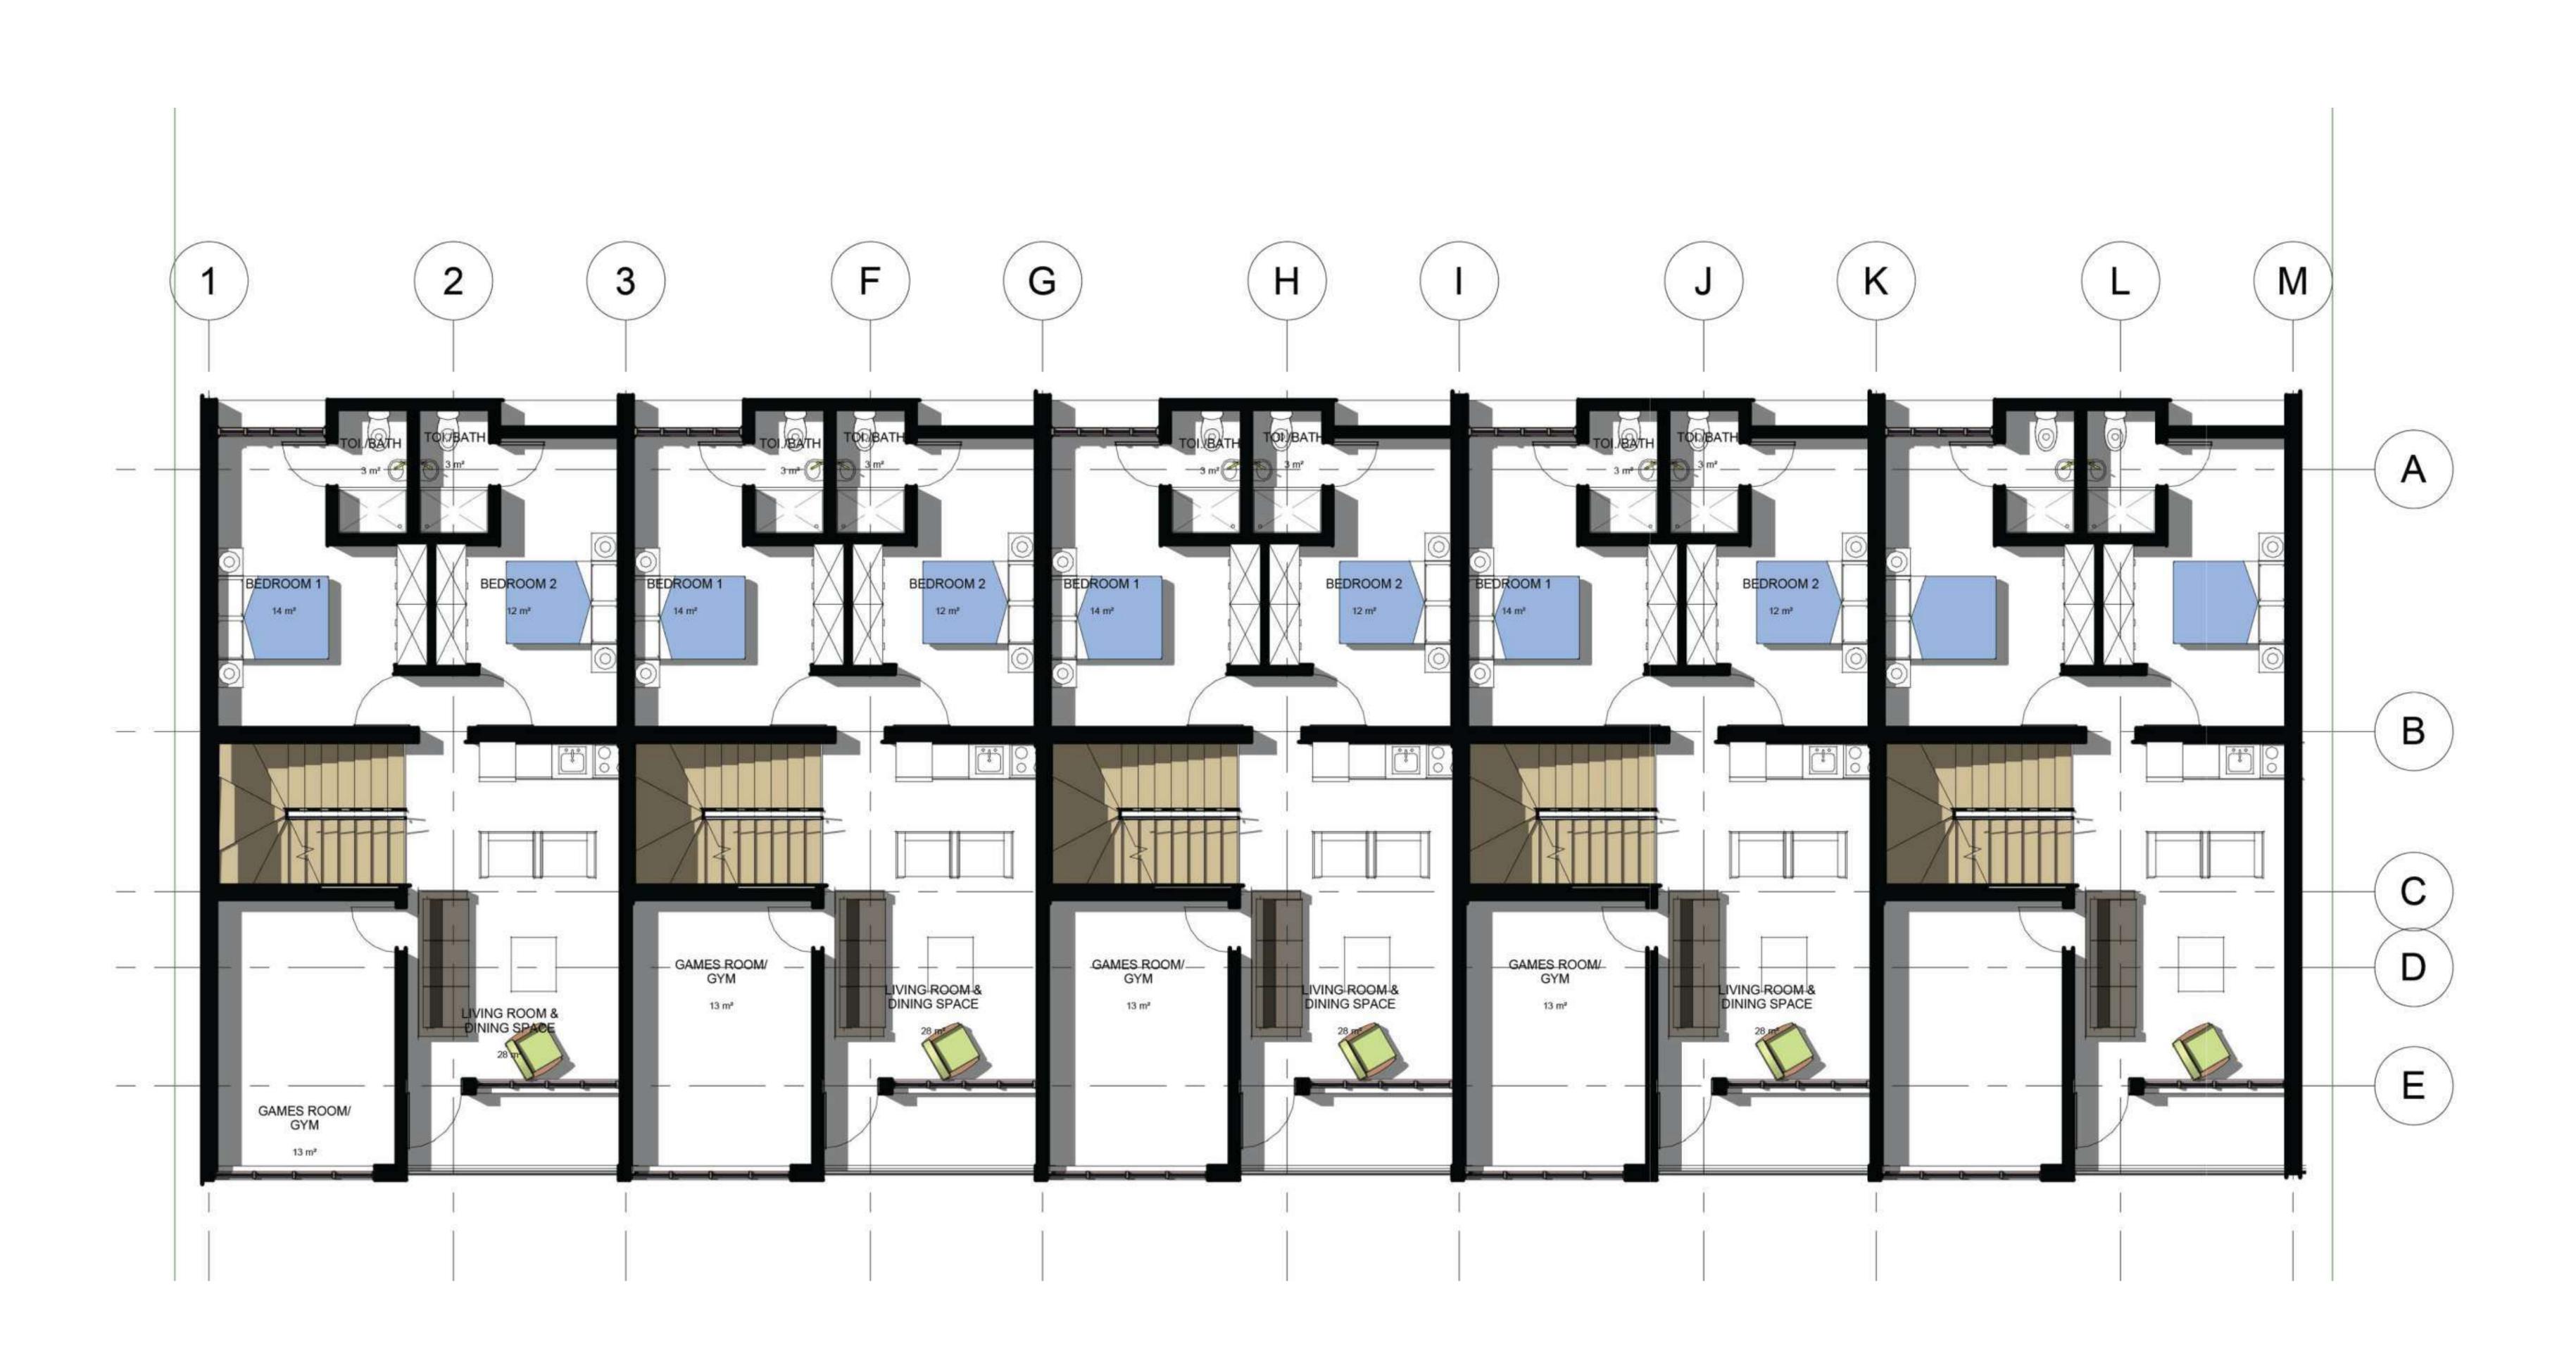

# **GROUND FLOOR PLAN** (4 BEDROOM TERRACE + BQ WITH GYM/STUDY)

KITCHEN

1 PER UNIT