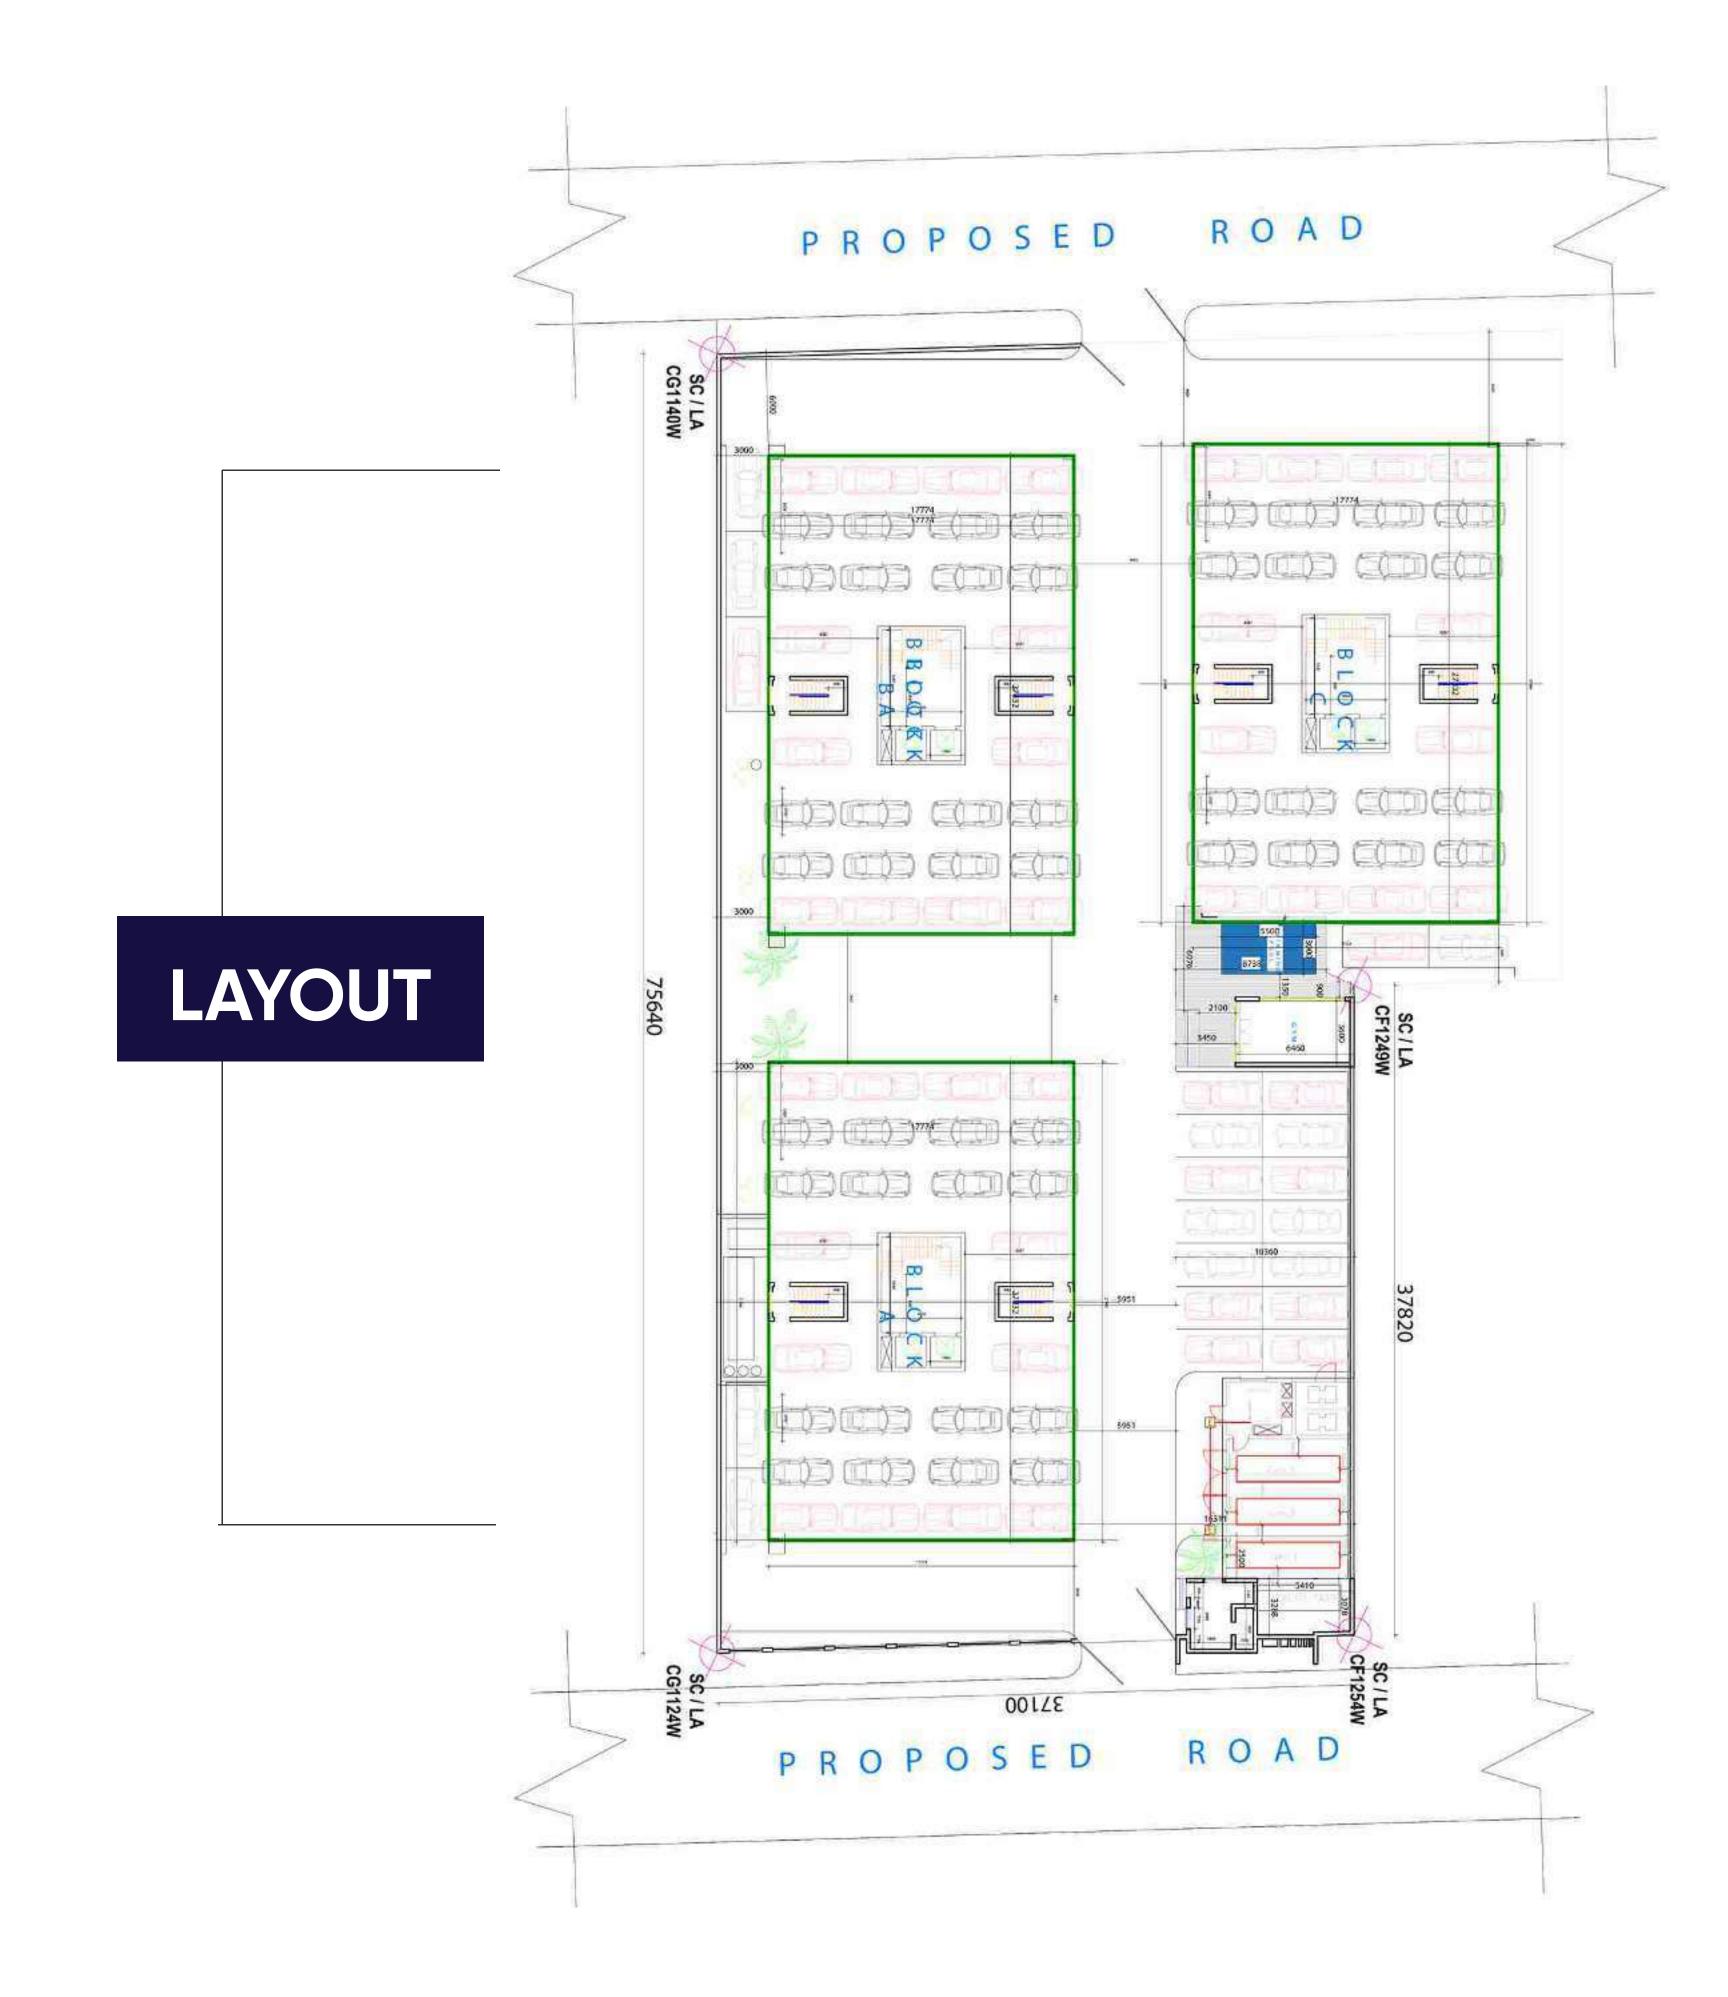

### State of the art features:

Through the use of advanced construction technology, the property comes with features such as swimming pools, elevator, game arcade and parking space.

Total Parking = 193

```
Gym/club/playarea = 60sqm
Gate/Gen house = 64.3sqm
Surface parking for terraces = 60
Ground floor parking for apartments = 93
Surface parking for apartments = 40
Living room for Terraces = 2
```

# **GROUND FLOOR PLAN** (4 BEDROOM TERRACE + BQ WITH GYM/STUDY)

KITCHEN

1 PER UNIT