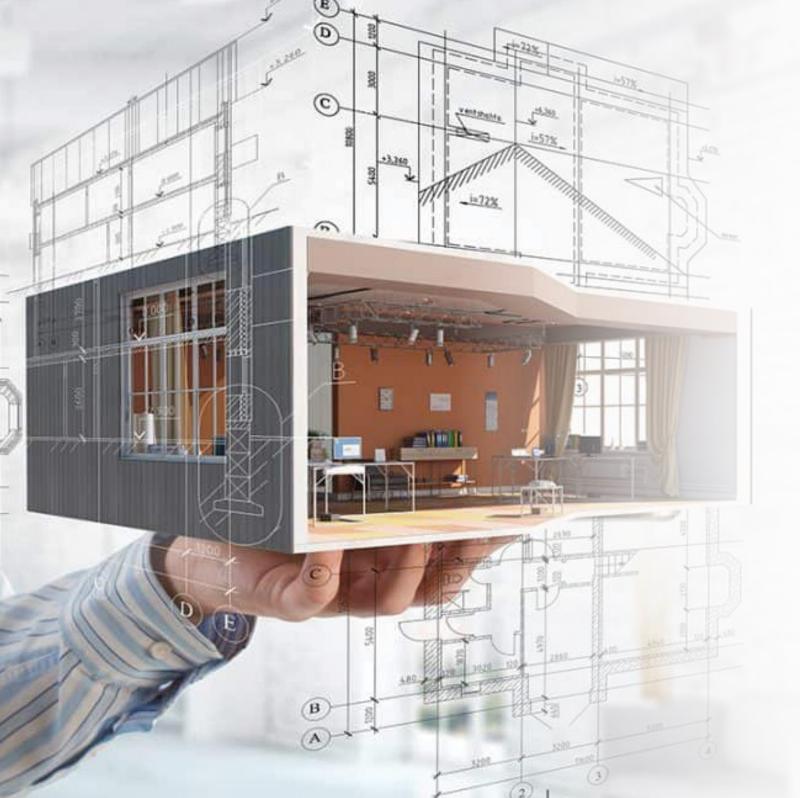

## The Rise of Modern Luxury

Santo Domingo Residence is a delight to behold, aloft with enchanting elegance, in the heart of Ikoyi, Lagos. A full panoramic view turnt transcendental when the open balconies allow in the gilded sunshine to play with the intricately adorned interiors.

## Extraordinary Vision

Magnificent panoramic exposures wrap around all sides of the Santo Domingo Residence granting 360-degree views of Ikoyi and offering abundant natural light. Full-perimeter balconies invite fabulous outdoor living for all occasions, further enhancing this exquisite offering.

Awash with natural light that flows from sweeping floor to ceiling windows, the beauty of your residence is impeccable. The 4 meter high ceilings, give a palatial experience. The architecture and aesthetic of the rooms are pristine, having been conceptualized by design leaders of global repute.