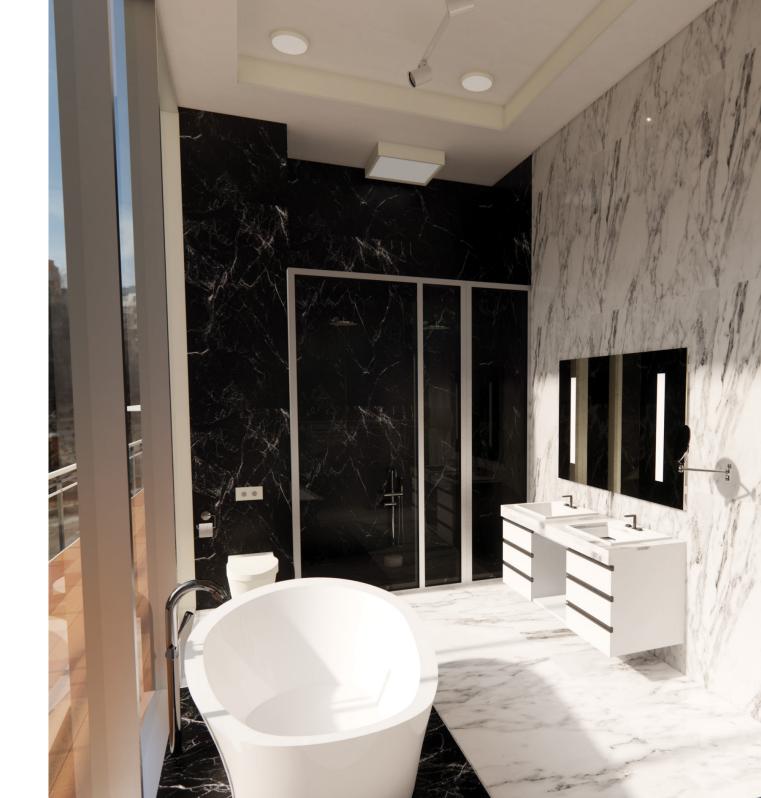

#### SPECIFICATIONS

| PRIVATE ELEVATOR LOBBY | FLOORING     WALLS     CEILING     DOORS     ELECTRICAL     OTHERS     WINDOWS              | White Marble, Wood Panelling & Acrylic Emulsion<br>Combination of POP with Acrylic Emulsion, spotlights & tracklights<br>2.8m polished wooden flush shutters                                                                                                               | UTILITY ROOM    | FLOORING     WALLS     CEILING     DOORS     OTHERS                                                      | White Marble tiles Satin white POP with Acrylic Emulsion, spotlights 2.8m Laminate flish doors with solid HDF core Three Phase supply with 100% Power Backup                                                                                                                                                          |
|------------------------|---------------------------------------------------------------------------------------------|----------------------------------------------------------------------------------------------------------------------------------------------------------------------------------------------------------------------------------------------------------------------------|-----------------|----------------------------------------------------------------------------------------------------------|-----------------------------------------------------------------------------------------------------------------------------------------------------------------------------------------------------------------------------------------------------------------------------------------------------------------------|
| PRIVATE ELEVATOR       | FLOORING     WALLS     CEILING     ELECTRICAL     OTHERS                                    | Combination of Mirrors & Wood Panelling<br>Mirror ceiling with spotlights                                                                                                                                                                                                  | KITCHEN         | FLOORING     WALLS     CEILING     DOORS     ELECTRICAL     FITTINGS     OTHERS     WINDOWS/     GLAZING | White Marble tiles White Marble tiles POP with Acrylic Emulsion, spotlights & track lights 2.8m Laminate flush shutters with solid HDF core Three Phase supply with 100% Power Backup Fully fitted kitchen with Bosch kitchen appliances Marble feature on Island 4m Floor to Ceiling double glazed panels            |
| LIVING & DINING AREA   | FLOORING     WALLS     CEILING     DOORS     ELECTRICAL     OTHERS     WINDOWS/     GLAZING | Combination of satin white with Cornice<br>Combination of POP with Acrylic Emulsion, spotlights & track lights<br>2.8m Laminate flush shutters with solid HDF core<br>Three Phase supply with 100% Power Backup<br>White Marble feature walls around entertainment station | MASTER BATHROOM | FLOORING     WALLS     CEILING     DOORS     ELECTRICAL     FITTINGS     WINDOWS/     GLAZING            | Combination of Black and White Marble tiles Combination of Black and White Marble tiles POP with Acrylic Emulsion, spotlights with track lights 2.8m Laminate flush shutters with solid HDF core Three Phase supply with 100% Power Backup Grohe, Duravit or Kohler fixtures 4m Floor to Ceiling double glazed panels |
| MASTER BEDROOM         | FLOORING     WALLS     CEILING     DOORS     ELECTRICAL     OTHERS     WINDOWS/ GLAZING     | White Marble feature walls around entertainment station                                                                                                                                                                                                                    | BATHROOMS       | FLOORING WALLS CEILING DOORS ELECTRICAL FITTINGS WINDOWS/ GLAZING                                        | White Marble tiles White Marble tiles POP with Acrylic Emulsion & spotlights 2.8m Laminate flush shutters with solid HDF core Three Phase supply with 100% Power Backup Grohe, Duravit or Kohler fixtures 4m Floor to Ceiling double glazed panels                                                                    |
| BEDROOMS 1, 2, 3       | FLOORING     WALLS     CEILING     DOORS     ELECTRICAL     WINDOWS/     GLAZING            | Combination of satin white with Cornice<br>Combination of POP with Acrylic Emulsion, spotlights & track lights<br>2.8m Laminate flush shutters with solid HDF core<br>. Three Phase supply with Independent meter, 100% Power Backup                                       | BALCONIES       | FLOORING     CEILING     DOORS     RAILINGS                                                              | Anti-Skid Oak Wood Flooring<br>POP with Acrylic Emulsion, spotlights & track lights<br>4m Floor to Ceiling double glazed panels<br>Glass with Polished Aluminium                                                                                                                                                      |
| CLOSETS                | FLOORING     WALLS     CEILING                                                              | White Marble tiles<br>Fitted wooden fixtures with solid HDF core<br>Combination of POP with Acrylic Emulsion, spotlights & track lights                                                                                                                                    | MAIDS QUARTERS  | FLOORING     WALLS     CEILING     DOORS     ELECTRICAL     WINDOWS/     GLAZING                         | Ceramic Tiles<br>Satin white<br>POP with Acrylic Emulsion, spotlights & track lights<br>Laminated Flush doors<br>Three Phase supply with 100% Power Backup<br>UPVC Aluminium window frames with double glazed panels                                                                                                  |
| FAMILY LOUNGE          | FLOORING     WALLS     CEILING     DOORS     ELECTRICAL     OTHERS     WINDOWS     GI AZING | Combination of satin white with Cornice<br>Combination of POP with Acrylic Emulsion, spotlights & track lights<br>2.8m Laminate flush shutters with solid HDF core<br>Three Phase supply 100% Power Backup<br>White Marble feature walls around entertainment station      | MAIDS BATHROOM  | FLOORING     WALLS     CEILING     DOORS     ELECTRICAL     FITTINGS                                     | Ceramic Tiles<br>Ceramic Tiles<br>POP with Acrylic Emulsion & spotlights<br>Laminated Flush doors<br>Three Phase supply with 100% Power Backup<br>Hindware fixtures                                                                                                                                                   |