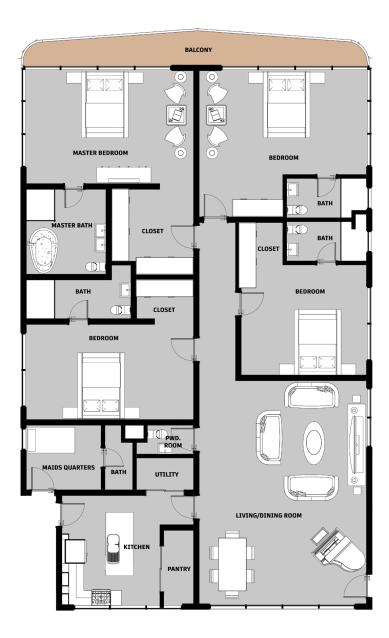

## 4Bedroom Apartment Master Bedroom

Luxury Tile

Alluminium Doors & windows

ium Spot Lights

Gypson Ceiling

3.6m Floor to Ceiling

3 BEDROOM APARTMENT FLOORS 3 – 12

Internal SQM: 295m<sup>2</sup>

External SQM: 18m<sup>2</sup>

Total SQM: 313m<sup>2</sup>

Assigned Car Park: 2–3

OPTION FOR OPEN KITCHEN FLOOR PLAN AVAILABLE

4 BEDROOM PENTHOUSE FLOORS 13 – 14

Internal SQM: 503m<sup>2</sup>

External SQM: 295m<sup>2</sup>

Assigned Car Park: 5

- ALL ROOMS ENSUITE
- 24/7 POWER SUPPLY
- FLOOR TO CEILING WINDOWS
- HOME AUTOMATION
- FULLY FITTED KITCHEN
- 4M CEILINGS
- INDEPENDENT HVAC UNITS
- EMBASSY GRADE 24/7 SECURITY & SURVEILLANCE SYSTEMS