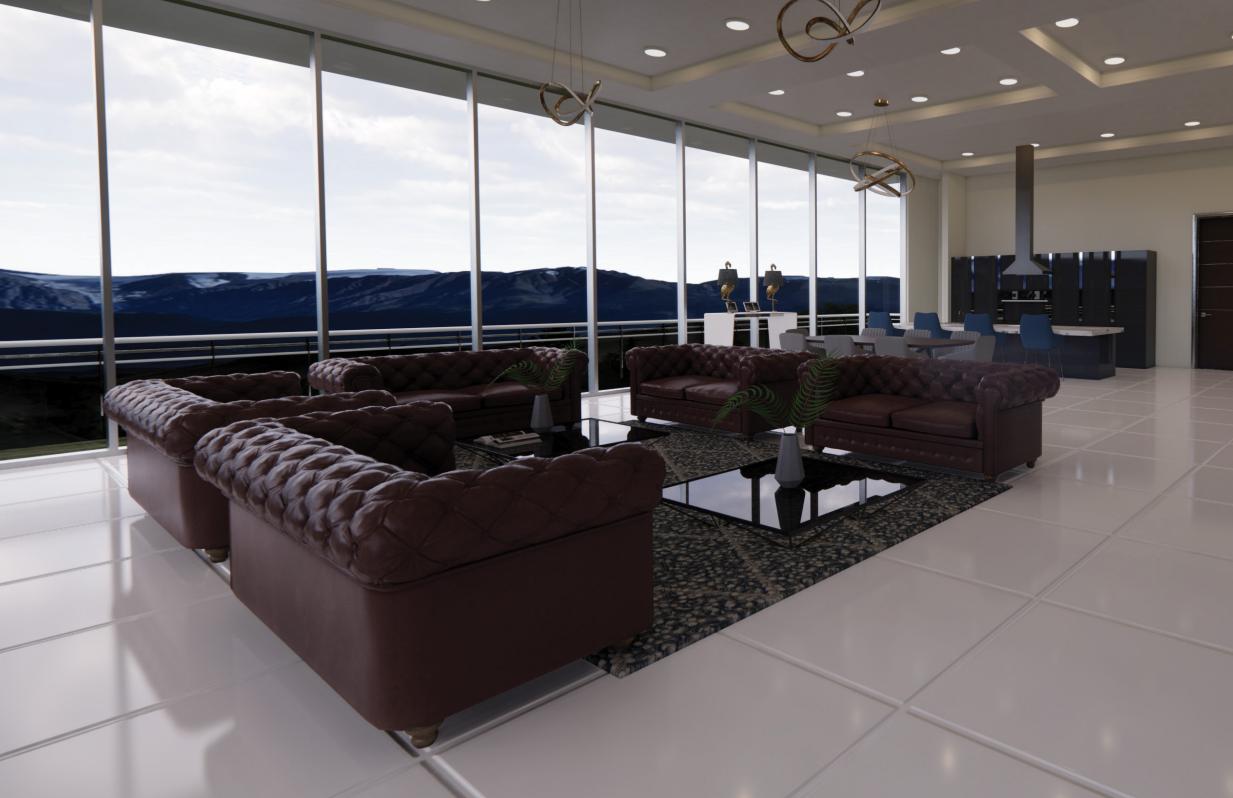

## Extraordinary Vision

Magnificent panoramic exposures wrap around all sides of the Santo Domingo Residence granting 360-degree views of Ikoyi and offering abundant natural light. Full-perimeter balconies invite fabulous outdoor living for all occasions, further enhancing this exquisite offering.

Awash with natural light that flows from sweeping floor to ceiling windows, the beauty of your residence is impeccable. The 4 meter high ceilings, give a palatial experience. The architecture and aesthetic of the rooms are pristine, having been conceptualized by design leaders of global repute.

WRAP AROUND BALCONIES

LARGE LOUNGE

LOUNGE BAR & KITCHEN

CIGAR LOUNGE

SUSPENDED POOL & HOT TUB

FITNESS CENTRE

**GAMES ROOM** 

CONFERENCE ROOM