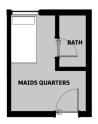

#### SPECIFICATIONS

| PRIVATE ELEVATOR LOBBY | FLOORING     WALLS     CEILING     DOORS     ELECTRICAL     OTHERS     WINDOWS              | White Marble, Wood Panelling & Acrylic Emulsion<br>Combination of POP with Acrylic Emulsion, spotlights & tracklights<br>2.8m polished wooden flush shutters                                                                                                               | UTILITY ROOM    | FLOORING     WALLS     CEILING     DOORS     OTHERS                                                      | White Marble tiles Satin white POP with Acrylic Emulsion, spotlights 2.8m Laminate flish doors with solid HDF core Three Phase supply with 100% Power Backup                                                                                                                                                          |
|------------------------|---------------------------------------------------------------------------------------------|----------------------------------------------------------------------------------------------------------------------------------------------------------------------------------------------------------------------------------------------------------------------------|-----------------|----------------------------------------------------------------------------------------------------------|-----------------------------------------------------------------------------------------------------------------------------------------------------------------------------------------------------------------------------------------------------------------------------------------------------------------------|
| PRIVATE ELEVATOR       | FLOORING     WALLS     CEILING     ELECTRICAL     OTHERS                                    | Combination of Mirrors & Wood Panelling<br>Mirror ceiling with spotlights                                                                                                                                                                                                  | KITCHEN         | FLOORING     WALLS     CEILING     DOORS     ELECTRICAL     FITTINGS     OTHERS     WINDOWS/     GLAZING | White Marble tiles White Marble tiles POP with Acrylic Emulsion, spotlights & track lights 2.8m Laminate flush shutters with solid HDF core Three Phase supply with 100% Power Backup Fully fitted kitchen with Bosch kitchen appliances Marble feature on Island 4m Floor to Ceiling double glazed panels            |
| LIVING & DINING AREA   | FLOORING     WALLS     CEILING     DOORS     ELECTRICAL     OTHERS     WINDOWS/     GLAZING | Combination of satin white with Cornice<br>Combination of POP with Acrylic Emulsion, spotlights & track lights<br>2.8m Laminate flush shutters with solid HDF core<br>Three Phase supply with 100% Power Backup<br>White Marble feature walls around entertainment station | MASTER BATHROOM | FLOORING     WALLS     CEILING     DOORS     ELECTRICAL     FITTINGS     WINDOWS/     GLAZING            | Combination of Black and White Marble tiles Combination of Black and White Marble tiles POP with Acrylic Emulsion, spotlights with track lights 2.8m Laminate flush shutters with solid HDF core Three Phase supply with 100% Power Backup Grohe, Duravit or Kohler fixtures 4m Floor to Ceiling double glazed panels |
| MASTER BEDROOM         | FLOORING     WALLS     CEILING     DOORS     ELECTRICAL     OTHERS     WINDOWS/ GLAZING     | White Marble feature walls around entertainment station                                                                                                                                                                                                                    | BATHROOMS       | FLOORING WALLS CEILING DOORS ELECTRICAL FITTINGS WINDOWS/ GLAZING                                        | White Marble tiles White Marble tiles POP with Acrylic Emulsion & spotlights 2.8m Laminate flush shutters with solid HDF core Three Phase supply with 100% Power Backup Grohe, Duravit or Kohler fixtures 4m Floor to Ceiling double glazed panels                                                                    |
| BEDROOMS 1, 2, 3       | FLOORING     WALLS     CEILING     DOORS     ELECTRICAL     WINDOWS/     GLAZING            | Combination of satin white with Cornice<br>Combination of POP with Acrylic Emulsion, spotlights & track lights<br>2.8m Laminate flush shutters with solid HDF core<br>. Three Phase supply with Independent meter, 100% Power Backup                                       | BALCONIES       | FLOORING     CEILING     DOORS     RAILINGS                                                              | Anti-Skid Oak Wood Flooring<br>POP with Acrylic Emulsion, spotlights & track lights<br>4m Floor to Ceiling double glazed panels<br>Glass with Polished Aluminium                                                                                                                                                      |
| CLOSETS                | FLOORING     WALLS     CEILING                                                              | White Marble tiles<br>Fitted wooden fixtures with solid HDF core<br>Combination of POP with Acrylic Emulsion, spotlights & track lights                                                                                                                                    | MAIDS QUARTERS  | FLOORING     WALLS     CEILING     DOORS     ELECTRICAL     WINDOWS/     GLAZING                         | Ceramic Tiles<br>Satin white<br>POP with Acrylic Emulsion, spotlights & track lights<br>Laminated Flush doors<br>Three Phase supply with 100% Power Backup<br>UPVC Aluminium window frames with double glazed panels                                                                                                  |
| FAMILY LOUNGE          | FLOORING     WALLS     CEILING     DOORS     ELECTRICAL     OTHERS     WINDOWS     GI AZING | Combination of satin white with Cornice<br>Combination of POP with Acrylic Emulsion, spotlights & track lights<br>2.8m Laminate flush shutters with solid HDF core<br>Three Phase supply 100% Power Backup<br>White Marble feature walls around entertainment station      | MAIDS BATHROOM  | FLOORING     WALLS     CEILING     DOORS     ELECTRICAL     FITTINGS                                     | Ceramic Tiles<br>Ceramic Tiles<br>POP with Acrylic Emulsion & spotlights<br>Laminated Flush doors<br>Three Phase supply with 100% Power Backup<br>Hindware fixtures                                                                                                                                                   |