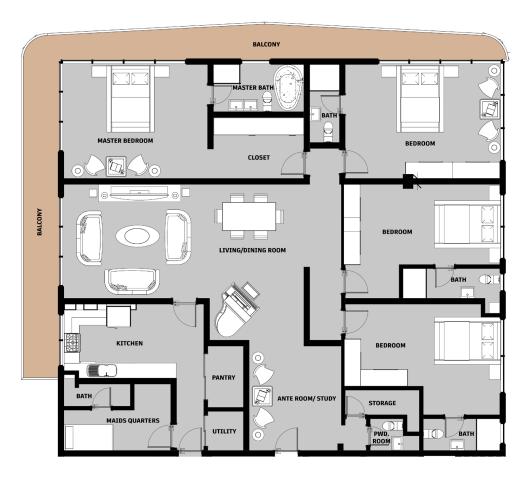

The project encompasses Luxury 3 & 4 Bedroom apartments and exclusive penthouses. It enjoys an apt location in Ikoyi, just few minutes from major hotspots in Lagos.

## Extraordinary Vision

Magnificent panoramic exposures wrap around all sides of the Santo Domingo Residence granting 360-degree views of Ikoyi and offering abundant natural light. Full-perimeter balconies invite fabulous outdoor living for all occasions, further enhancing this exquisite offering.

Awash with natural light that flows from sweeping floor to ceiling windows, the beauty of your residence is impeccable. The 4 meter high ceilings, give a palatial experience. The architecture and aesthetic of the rooms are pristine, having been conceptualized by design leaders of global repute.