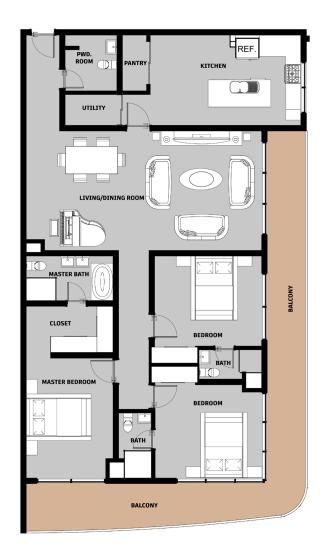

Blender

3 BEDROOM APARTMENT FLOORS 3 – 12

Internal SQM: 194m<sup>2</sup>

External SQM: 46m<sup>2</sup>

Total SQM: 240m<sup>2</sup>

Assigned Car Park: 2

3 BEDROOM APARTMENT FLOORS 4 – 12

Internal SQM: 194m<sup>2</sup>

External SQM: 46m<sup>2</sup>

Total SQM: 240m<sup>2</sup>

Assigned Car Park: 2

OPTION FOR OPEN KITCHEN FLOOR PLAN AVAILABLE

4 BEDROOM APARTMENT FLOORS 3 – 12

Internal SQM: 274m<sup>2</sup>

External SQM: 42m<sup>2</sup>

Total SQM: 316m<sup>2</sup>

Assigned Car Park: 2–3

OPTION FOR OPEN KITCHEN FLOOR PLAN AVAILABLE