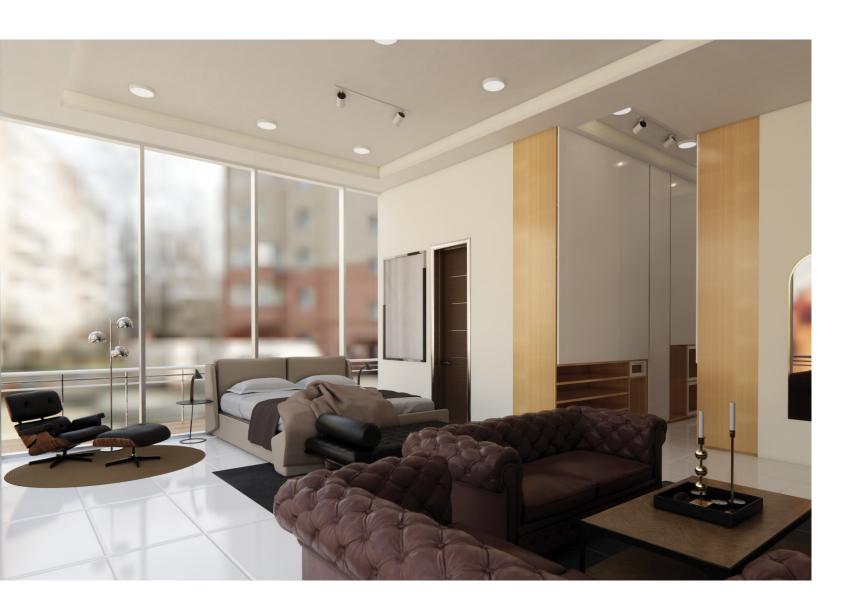

Awash with natural light that flows from sweeping floor to ceiling windows, the beauty of your residence is impeccable. The 4 meter high ceilings, give a palatial experience. The architecture and aesthetic of the rooms are pristine, having been conceptualized by design leaders of global repute.

## 4Bedroom Apartment Master Bedroom

Luxury Tile

Alluminium Doors & windows

ium Spot Lights

Gypson Ceiling

3.6m Floor to Ceiling

3 BEDROOM APARTMENT FLOORS 3 – 12

Internal SQM: 295m<sup>2</sup>