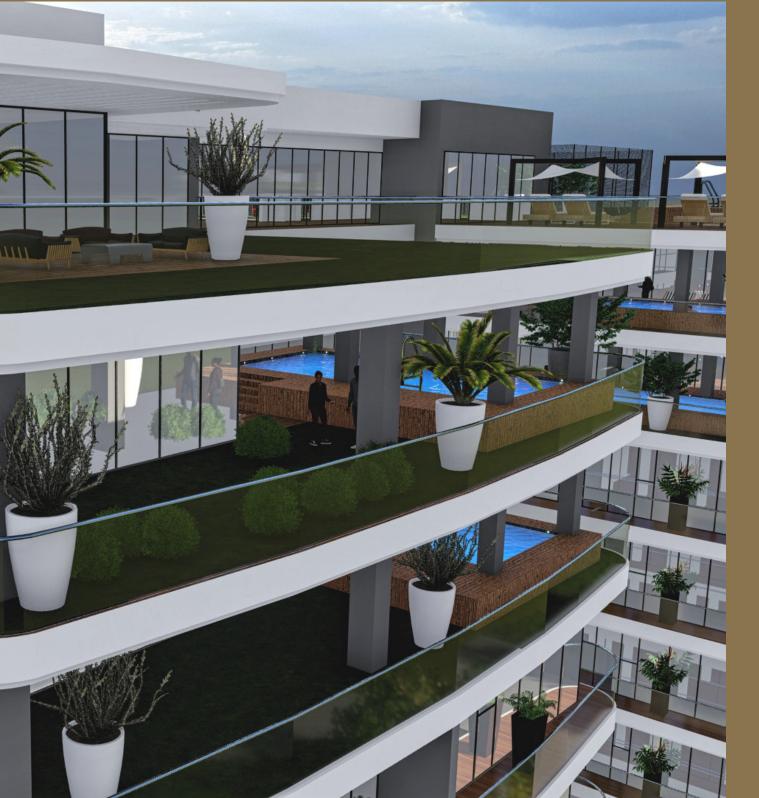

## Extraordinary Vision

Magnificent panoramic exposures wrap around all sides of the Santo Domingo Residence granting 360-degree views of Ikoyi and offering abundant natural light. Full-perimeter balconies invite fabulous outdoor living for all occasions, further enhancing this exquisite offering.

Awash with natural light that flows from sweeping floor to ceiling windows, the beauty of your residence is impeccable. The 4 meter high ceilings, give a palatial experience. The architecture and aesthetic of the rooms are pristine, having been conceptualized by design leaders of global repute.