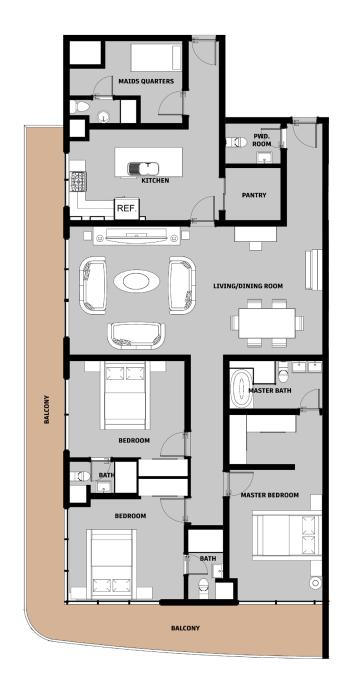

Blender

3 BEDROOM APARTMENT FLOORS 3 – 12

Internal SQM: 194m<sup>2</sup>

External SQM: 46m<sup>2</sup>

Total SQM: 240m<sup>2</sup>

Assigned Car Park: 2

3 BEDROOM APARTMENT FLOORS 4 – 12

Internal SQM: 194m<sup>2</sup>

External SQM: 46m<sup>2</sup>

Total SQM: 240m<sup>2</sup>

Assigned Car Park: 2

OPTION FOR OPEN KITCHEN FLOOR PLAN AVAILABLE

4 BEDROOM APARTMENT FLOORS 3 – 12

Internal SQM: 274m<sup>2</sup>

External SQM: 42m<sup>2</sup>