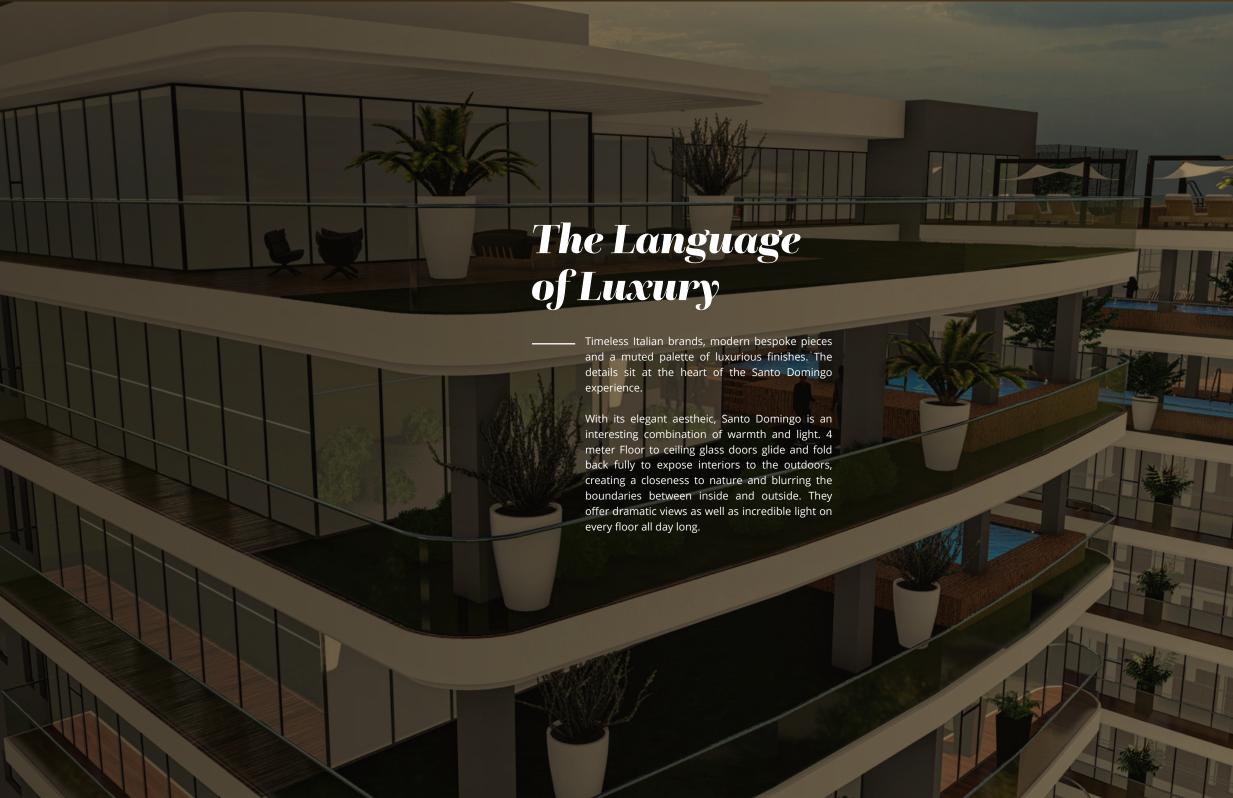

Awash with natural light that flows from sweeping floor to ceiling windows, the beauty of your residence is impeccable. The 4 meter high ceilings, give a palatial experience. The architecture and aesthetic of the rooms are pristine, having been conceptualized by design leaders of global repute.