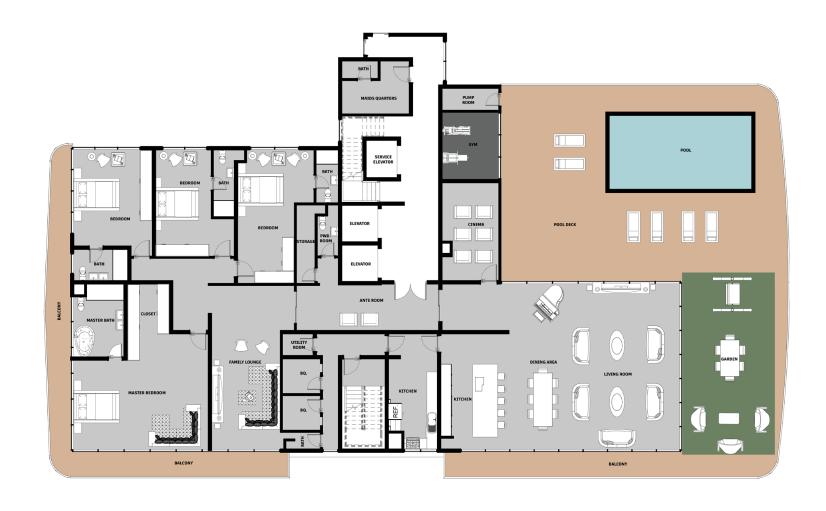

Blender

3 BEDROOM APARTMENT FLOORS 3 – 12

Internal SQM: 194m<sup>2</sup>

External SQM: 46m<sup>2</sup>

Total SQM: 240m<sup>2</sup>

Assigned Car Park: 2

3 BEDROOM APARTMENT FLOORS 4 – 12

Internal SQM: 194m<sup>2</sup>

External SQM: 46m<sup>2</sup>

Total SQM: 240m<sup>2</sup>

Assigned Car Park: 2

OPTION FOR OPEN KITCHEN FLOOR PLAN AVAILABLE

4 BEDROOM APARTMENT FLOORS 3 – 12

Internal SQM: 274m<sup>2</sup>

External SQM: 42m<sup>2</sup>

Total SQM: 316m<sup>2</sup>

Assigned Car Park: 2–3

OPTION FOR OPEN KITCHEN FLOOR PLAN AVAILABLE

## 4Bedroom Apartment Master Bedroom

Luxury Tile

Alluminium Doors & windows

ium Spot Lights

Gypson Ceiling

3.6m Floor to Ceiling

3 BEDROOM APARTMENT FLOORS 3 – 12

Internal SQM: 295m<sup>2</sup>

External SQM: 18m<sup>2</sup>

Total SQM: 313m<sup>2</sup>

Assigned Car Park: 2–3

OPTION FOR OPEN KITCHEN FLOOR PLAN AVAILABLE

4 BEDROOM PENTHOUSE FLOORS 13 – 14

Internal SQM: 503m<sup>2</sup>

External SQM: 295m<sup>2</sup>