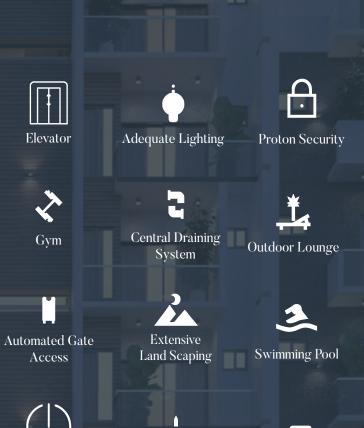

We are bringing the luxury lifestyle in Lekki to the mainland, designing spacious living spaces with sophisticated housing features and facilities including a standard gym and swimming pool, 24 hours power supply, elevators, rooftop lounge, among many others.

#### **Recreational Facilities**

The redemption towers will boast of several state-of-art fittings and facilities like; an olympics size swimming pool, Techno gym, Café, Spa, lobby/business lounge, lawn tennis court, Grill area, Electric tire pump, among many other facilities.