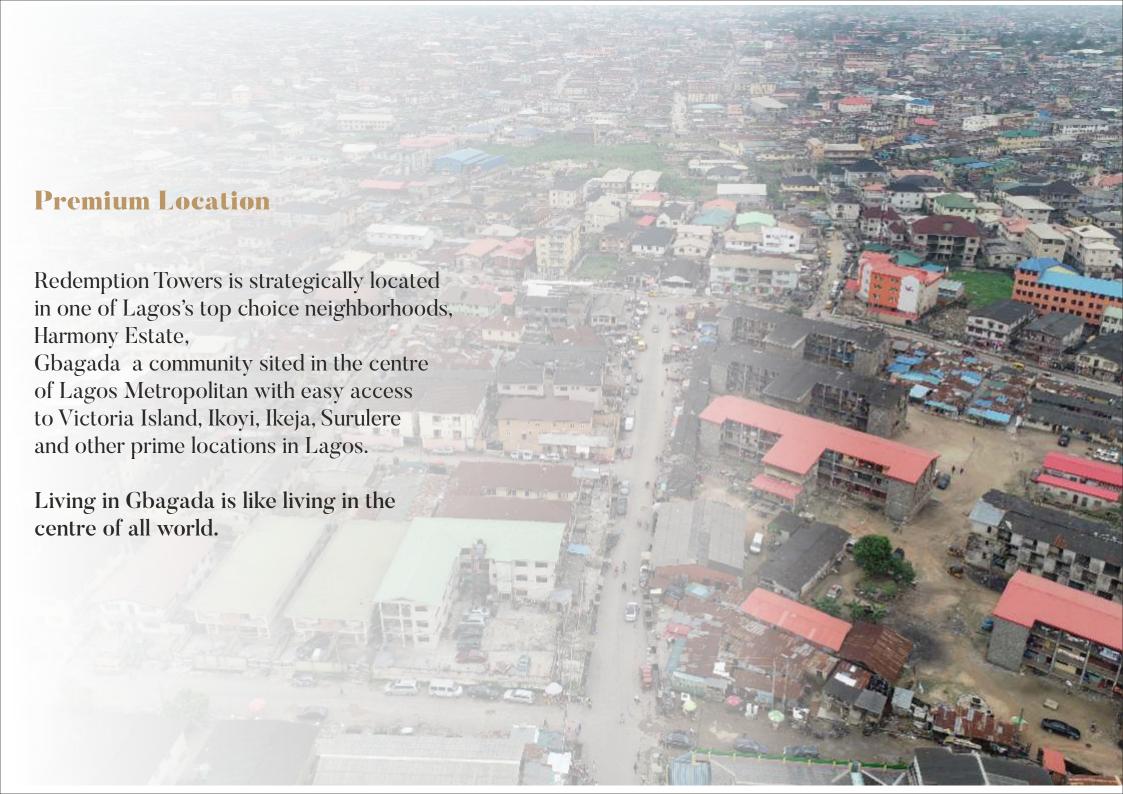

## Kehinde Ogunnusi, Gbagada

The Gbagada area is an attractive, highly developed district in in Lagos Nigeria. It is an exclusive, upper class neighborhood with closeproximity to important amenities like schools, hospitals, churches andmosques, the local and international airport, the Ikeja city mall, the Alausa government office and several business districts. Embassies and tate house lodges are scattered all around the Neighborhood.

The neighborhood hosts several high-class shops and restaurants. A number of the mainland's best hotels, national children's park & Zoo are also sited in the area. Gbagada Phase 1 has often been described as one of Nigeria 's most desirable place to live in.

#### Location

Gbagada is a central community, one of Lagos most accessible and Nigeria's most secured community where inhabitants enjoy luxuries such as incredible infrastructure, long hours of electricity supply, extremely tight security, good road layout, along with a central sewage system and treatment plant. There is also a Games Park for Children and finally, the well- cherished company of fellow wealthy folks.