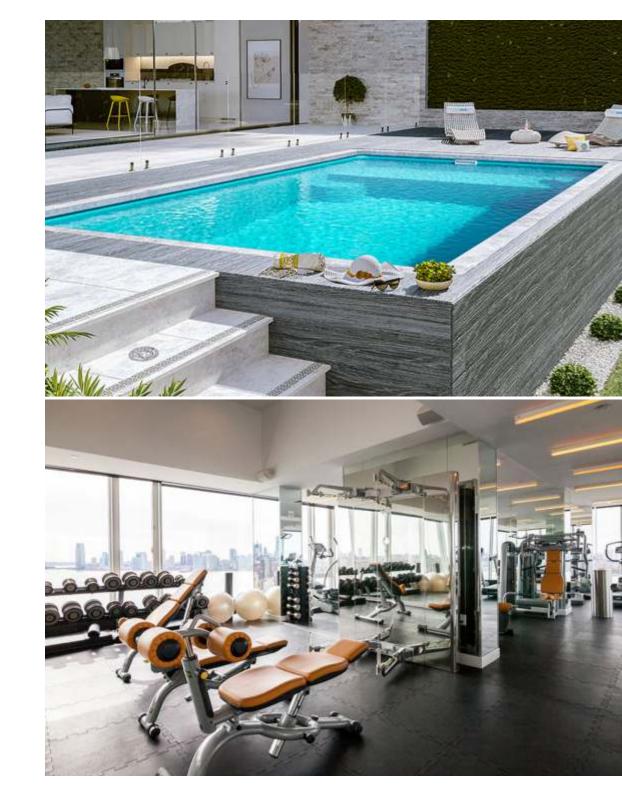

#### **Recreational Facilities**

The redemption towers will boast of several state-of-art fittings and facilities like; an olympics size swimming pool, Techno gym, Café, Spa, lobby/business lounge, lawn tennis court, Grill area, Electric tire pump, among many other facilities.

The recreational facilities would promote strong health and bounding amongst residents.