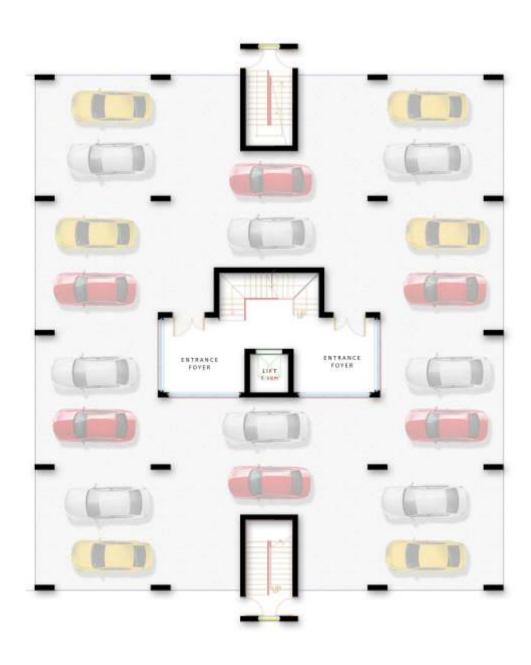

#### 3 bedroom Maisonette

#### 3 bedroom Maisonette

Terrace 9sqm
Living area 48sqm
Dining 18sqm
Toilet 3sqm
Bq 7sqm
Kitchen 28sqm
Kitchen store 5sqm
Kitchen terrace 8sqm
Box room 2 sqm
Lift 3sqm
Void 5sqm

TYPICAL GROUND FLOOR

#### 3 bedroom Maisonette

Terrace 10sqm
Bedroom 03 30sqm
Toilet 7sqm
Closet 6sqm
Toilet 5sqm
Bedroom 01 18sqm
Closet 4sqm
Bedroom 02 16sqm
Toilet 4sqm
Circulation area 24sqm

Void 5sqm

TYPICAL UPPER FLOOR