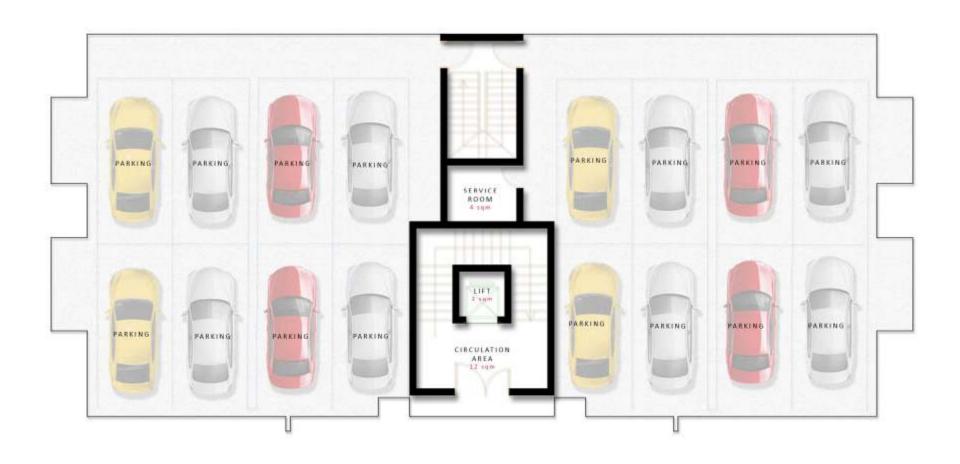

#### 3 bedroom Flat

#### 3 bedroom Flat

Lift: 2 sqm

Circulation area: 12 sqm

Store: 2 sqm

Living area: 22 sqm

Toilet: 2 sqm

Terrace: 4 sqm

Dining: 12 sqm

Kitchen: 14 sqm

Terrace: 7 sqm

Master bedroom: 20 sqm

Toilet: 4 sqm

Bedroom 2: 18 sqm

Toilet: 2 sqm

Bedroom 3: 15 sqm

Toilet: 3 sqm