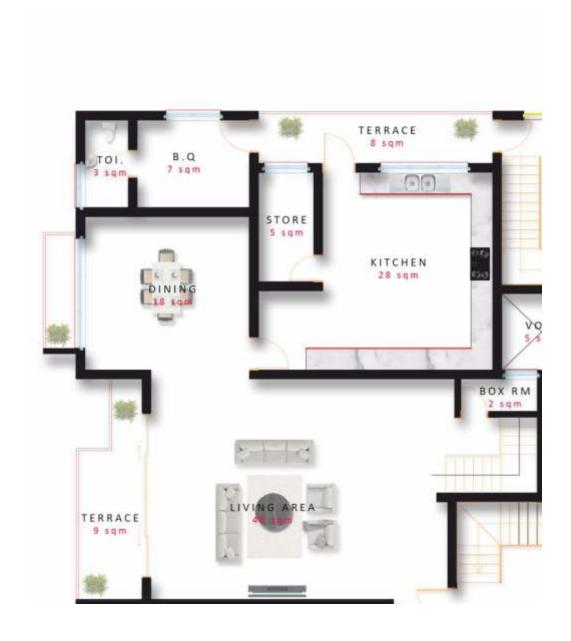

#### 3 bedroom Maisonette

#### 3 bedroom Maisonette

Terrace 9sqm
Living area 48sqm
Dining 18sqm
Toilet 3sqm
Bq 7sqm
Kitchen 28sqm
Kitchen store 5sqm
Kitchen terrace 8sqm
Box room 2 sqm
Lift 3sqm
Void 5sqm

TYPICAL GROUND FLOOR