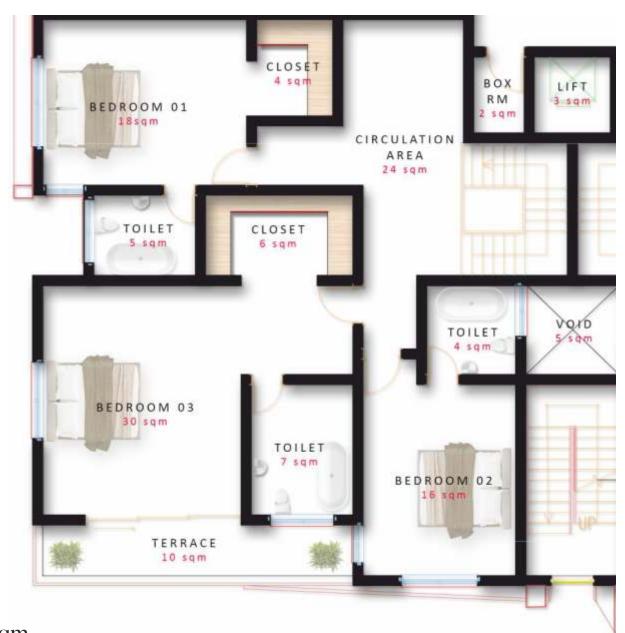

#### 3 bedroom Maisonette

#### 3 bedroom Maisonette

Terrace 10sqm
Bedroom 03 30sqm
Toilet 7sqm
Closet 6sqm
Toilet 5sqm
Bedroom 01 18sqm
Closet 4sqm
Bedroom 02 16sqm
Toilet 4sqm
Circulation area 24sqm

Void 5sqm

TYPICAL UPPER FLOOR