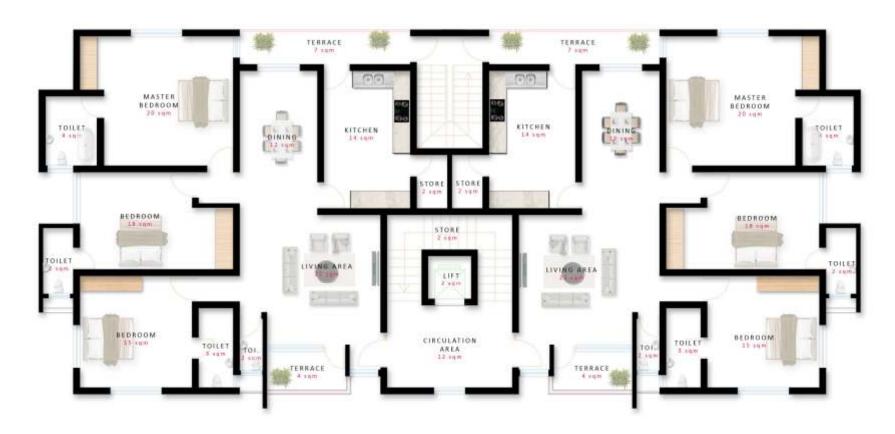

#### 3 bedroom Flat

#### 3 bedroom Flat

Lift: 2 sqm

Circulation area: 12 sqm

Store: 2 sqm

Living area: 22 sqm

Toilet: 2 sqm

Terrace: 4 sqm

Dining: 12 sqm

Kitchen: 14 sqm

Terrace: 7 sqm

Master bedroom: 20 sqm

Toilet: 4 sqm

Bedroom 2: 18 sqm

Toilet: 2 sqm

Bedroom 3: 15 sqm

Toilet: 3 sqm