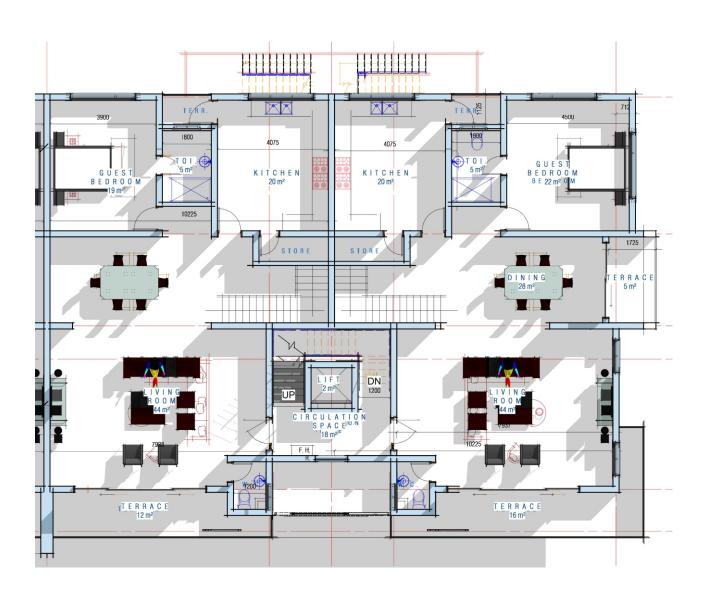

## **Ground Floor**

| Maid's room | 8sqm  |
|-------------|-------|
| Lift        | 2sqm  |
| Lift lobby  | 16sqm |

## **Lower Floor**

| 44sqm |
|-------|
| 28sqm |
| 16sqm |
| 3sqm  |
| 20sqm |
| 3sqm  |
| 4sqm  |
| 16sqm |
| 4sqm  |
| 7sqm  |
|       |