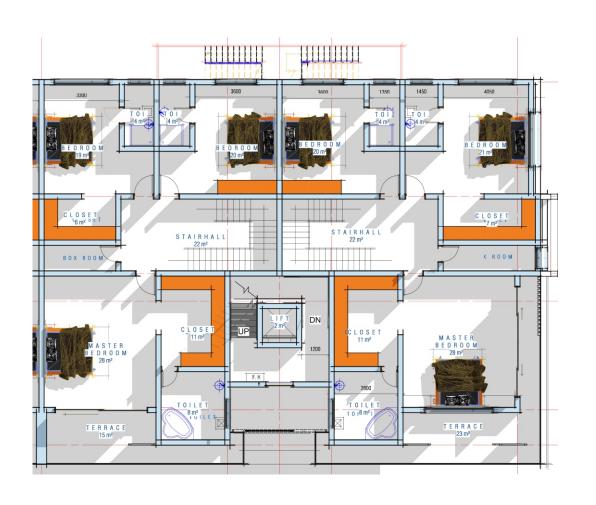

## **Upper Floor**

| Master's Bedroom | 28sqm  |
|------------------|--------|
| Closet           | 11sqm  |
| Toilet           | 8sqm   |
| Terrace          | 23sqm  |
| Bedroom          | 121sqm |
| Closet           | 7sqm   |
| Toilet           | 4sqm   |
| Bedroom          | 220sqm |
| Toilet           | 4sqm   |
| Box Room         | 3sqm   |
| Stair hall       | 22sqm  |
| Lift             | 2sqm   |
|                  |        |