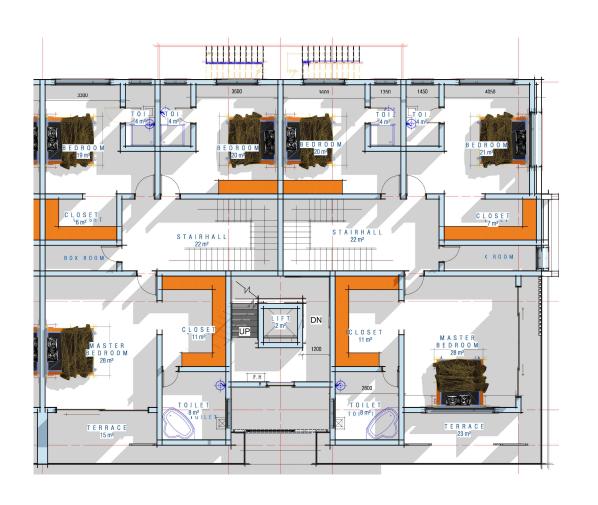

## **Upper Floor**

| Master's Bedroom | 28sqm  |
|------------------|--------|
| Closet           | 11sqm  |
| Toilet           | 8sqm   |
| Terrace          | 23sqm  |
| Bedroom          | 121sqm |
| Closet           | 7sqm   |
| Toilet           | 4sqm   |
| Bedroom          | 220sqm |
| Toilet           | 4sqm   |
| Box Room         | 3sqm   |
| Stair hall       | 22sqm  |
| Lift             | 2sqm   |
|                  |        |