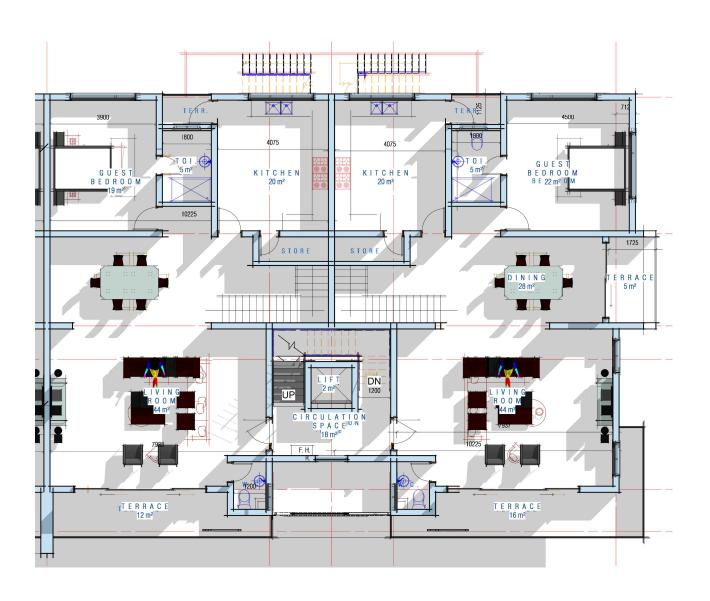

## **Ground Floor**

| Maid's room | 8sqm  |
|-------------|-------|
| Lift        | 2sqm  |
| Lift lobby  | 16sqm |

## **Lower Floor**

| Living Area         | 44sqm |
|---------------------|-------|
| Dining              | 28sqm |
| Terrace             | 16sqm |
| Guest Toilet        | 3sqm  |
| Kitchen             | 20sqm |
| Kitchen terrace     | 3sqm  |
| Kitchen Store       | 4sqm  |
| Guest Bedroom       | 16sqm |
| <b>Guest Toilet</b> | 4sqm  |
| Terrace             | 7sqm  |